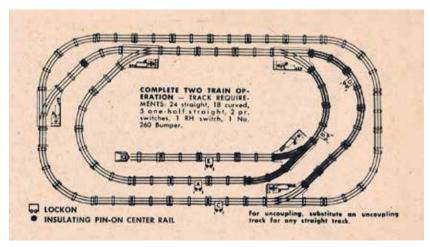

Lionel O gauge half-straight is 5½ inches long; a full straight is 10 inches long. That extra inch can come in handy.

The station scene is in front. It gets its postwar look from the vintage accessories, starting with the Lionel Nos. 133 Passenger Station, 157 Station Platform, and 356 Operating Freight Station. Flanking the stations are a No. 138 Water Tower and a No. 128 Operating Newsstand.

Two spur tracks are behind the station. One features a No. 497 Coaler, while the

# LIONEL 0-27 TUBULAR TRACK COMPONENTS

Quantity Description/Number

9 5.5-inch half-straight

61 10-inch straight

4 0-27 custom-cut straight

13 • 0-31 curve, 45-degree

9 **O**-42 curve, 30-degree

4 0 0-54 curve, 22.5-degree

3 **A** 0-31 modern left-hand switch (14062)

6 🛕 0-31 modern right-hand switch (14063)



This drawing from the 1963 Lionel accessory catalog inspired the author's plan.

This 6 x 12-foot track plan offers operators many choices plus accessories

other has Nos. 282 Gantry Crane, 352 Icing Depot, and 3472P Milk Platform.

The second accessory siding has a No. 282 Gantry Crane. There's a No. 455 Oil Derrick toward the rear plus a siding. Yes, the layout has only one reversing track, so half the moves along that track will be with the locomotive backing up.

Most of the other accessories are also postwar classics: Lionel Nos. 140 Banjo Signal, 145 Automatic Gateman, 252 Automatic Crossing Gates, and 395 Floodlight Towers (shown at right). Most of them lay along the road

that bisects the layout lengthwise, adding logic to the accessory arrangement and giving you a place to park