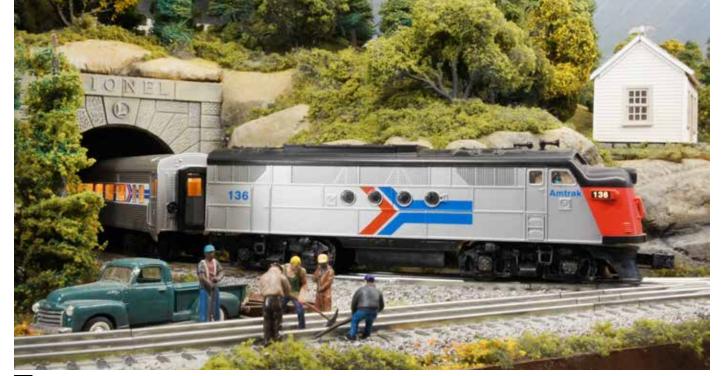

ections mounted to the wall. None was sufficiently deep to accommodate a reverse loop. As a result, he routed the main lines through the knee walls in a few places to complete the loops. A three-track

traverser yard occupied much of an 8 x 11-foot dormer.

The principal level stood 28 inches off the attic floor. "I wish it could be higher," Neal said, "but the knee walls are only 40" high and I wanted to leave 12" for the backdrops I believed were essential to convincing scenes."

The diorama of Cabotport used 1 x 4 pine with a  $\frac{1}{4}$ " lauan plywood deck that Neal covered with 1-inch extruded foam. The remaining sections, all built much later, consisted of 1 x 2" pine screwed to the knee walls. Their upper portions resembled that of Cabotport. Neal then braced them with 1 x 2s.



While a crew checks the main line, a LionChief Amtrak train slips out of Badger Rock Tunnel. The variety of trees attests to Neal's knowledge of the flora of New England and his skills as a modeler. He made the trees using commercial pieces and natural items.

By then, Neal had become familiar with the FasTrack system. He bought O-36 straights and curves, which he eventually weathered and covered with ballast. The manual switches included in the FasTrack line also pleased him.

Neal was initially committed to conventional control. But once he purchased an MTH locomotive equipped with ProtoSound 2.0, it was merely a matter of

time before he became acquainted with that firm's brand of command control. What hooked him was how he could run MTH engines slowly.

Funny, isn't it, how getting d