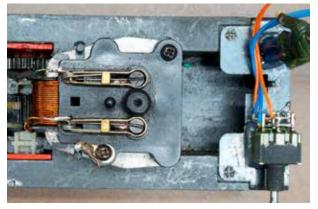

(Figure 1). I use two blue wires that cross the toggle switch and two orange wires for the center connections, being sure the two wires that cross at the switch don't touch each other. Then mount the switch to the frame with hot glue (Figure 2).

Next, unsolder the two wires from the motor brush holders — you'll be using these wires again. Solder the two orange wires from the switch to the brush holders. Follow by soldering the two blue wires to the original wires you already removed from the brush holders (Figure 3).

Before reinstalling the bodies on the vehicles, test each of the units on your



Figure 1. Solder blue and orange wires to a single-pole double-throw miniature toggle switch as shown. Then carefully mount the finished switch to each of your Lionel maintenance vehicles.





Figure 2. Use hot glue to mount a single-pole double-throw (SPDT) switch to the Nos. 54 Ballast Tamper (left) and 55 Tie-Jector (right).





Figure 3. For either motorized unit, solder the two orange wires from the switch to the brush holders. Then solder the two blue wires to the original wires removed from the brush holders.

layout. See if they run forward when the switch is in the forward position and backward when it's in the reverse position. If the opposite sequence occurs, reverse the two orange wires that go to the brush holders.

Finish this weekend project by putting the body back on each unit, taking care to prevent the wires from getting pinched. The Ballast Tamper has a slot in the yellow cab where the wires can go. Tie-Jector has a square opening in the frame for the wire