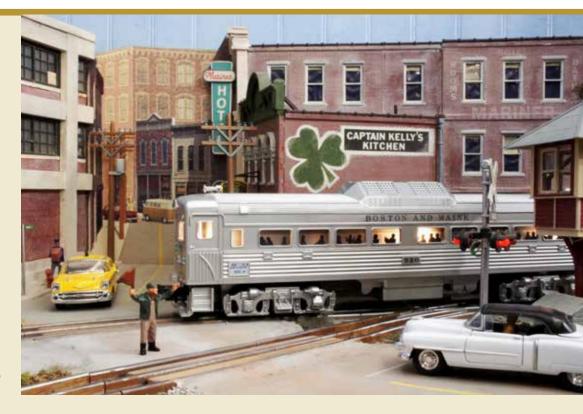

be duplicated by others. Pick your period and location, then develop the individual scenes for your own layout. Just think of it as an art museum through which you can wander and then proceed "inch by inch."

Evergreen strip styrene worked well for windows and door frames, and Plastruct patterned styrene sheets worked for brick and stone.

Paved roads consisted of Masonite and plywood that Neal blended with the surrounding terrain with lightweight spackling compound. He painted the surface black and then dry-brushed an assortment of lighter colors over it. – *R.C.* 

Teveryone had better stand back and brake quickly as the Boston & Maine Rail Diesel Car pushes its way through the downtown area of Cabotport. The flagman concentrates on keeping everyone safe while the Budd car moves ahead.





Lionel toy trains have appeared regularly in American mass media since the 1920s, most recently in *The Fabelmans* and *Perry Mason*. The postwar and prewar models featured in them have come from Gary Rushton, owner of Fun Factory Vintage Trains and Service.

## TOYTRAINS ARE BACK IN THE GARY RUSHTON PROVIDED THE LIONEL MODELS FOR THE FABELMANS

STORY BY ROGER CARP

century after the legendary comedian Buster Keaton led the way in using toy trains to entertain audiences in his silent film *The Electric House*, Lionel trains played a major role in *The Fabelmans*. That motion picture, somewhat of an autobiographical profile created by director Steven Spielberg, used an odd mix of passenger and freight cars pulled by an O-27 steam

engine to show how the protagonist became fascinated by