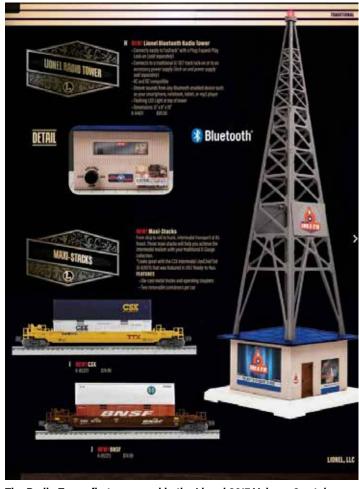

# 8 TIPS FROM A

LIONEL TRAINS HIT HOLLYWOOD p. 38

ADD SOUND WITH LIONEL'S BLUETOOTH RADIO TOWER p. 28