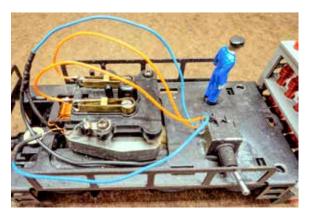

t cross at the switch don't touch each other. Then mount the switch to the frame with hot glue (Figure 2).

Next, unsolder the two wires from the motor brush holders — you'll be using these wires again. Solder the two orange wires from the switch to the brush holders. Follow by soldering the two blue wires to the original wires you already removed from the brush holders (Figure 3).

Before reinstalling the bodies on the vehicles, test each of the units on your



Figure 1. Solder blue and orange wires to a single-pole double-throw miniature toggle switch as shown. Then carefully mount the finished switch to each of your Lionel maintenance vehicles.





Figure 2. Use hot glue to mount a single-pole double-throw (SPDT) switch to the Nos. 54 Ballast Tamper (left) and 55 Tie-Jector (right).





Figure 3. For either motorized unit, solder the two orange wires from the switch to the brush holders. Then solder the two blue wires to the original wires removed from the brush holders.

layout. See if they run forward when the switch is in the forward position and backward when it's in the reverse position. If the opposite sequence occurs, reverse the two orange wires that go to the brush holders.

Finish this weekend project by putting the body back on each unit, taking care to prevent the wires from getting pinched. The Ballast Tamper has a slot in the yellow cab where the wires can go. Tie-Jector has a square opening in the frame for the wires.

The sidings where I usually keep my

maintenance vehicles are difficult to reach. To take care of this problem, I use a trip to automati