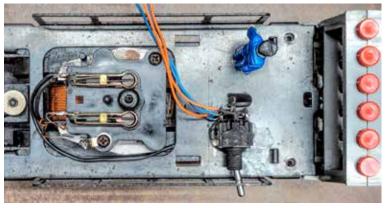

am (Figure 1). I use two blue wires that cross the toggle switch and two orange wires for the center connections, being sure the two wires that cross at the switch don't touch each other. Then mount the switch to the frame with hot glue (Figure 2).

Next, unsolder the two wires from the motor brush holders — you'll be using these wires again. Solder the two orange wires from the switch to the brush holders. Follow by soldering the two blue wires to the original wires you already removed from the brush holders (Figure 3).

Before reinstalling the bodies on the vehicles, test each of the units on your



Figure 1. Solder blue and orange wires to a single-pole double-throw miniature toggle switch as shown. Then carefully mount the finished switch to each of your Lionel maintenance vehicles.





Figure 2. Use hot glue to mount a single-pole double-throw (SPDT) switch to the Nos. 54 Ballast Tamper (left) and 55 Tie-Jector (right).





Figure 3. For either motorized unit, solder the two orange wires from the switch to the brush holders. Then solder the two blue wires to the original wires removed from the brush holders.

layout. See if they run forward when the switch is in the forward position and backward when it's in the reverse position. If the opposite sequence occurs, reverse the two orange wires that go to the brush holders.

Finish this weekend project by putting the body back on each unit, taking care to prevent the wires from getting pinched. The Ballast Tamper has a slot in the yellow cab where the wires can go. Tie-Jector has a square opening in the frame for the wi