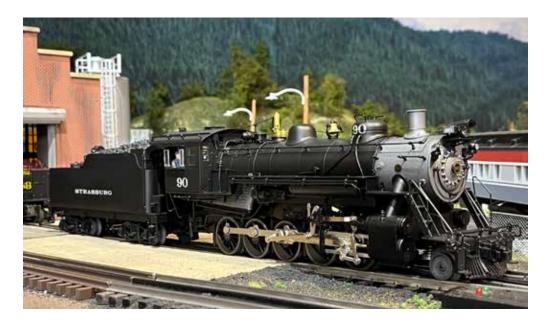

or his support.

■ Atlas Model Railroad
Co. Inc. has announced
the acquisition of Custom
Signals of Poughkeepsie,
N.Y. Custom Signals specialized in O scale signal
products and building
signal systems for layouts.

The asset purchase agreement includes in part, the balance of inventory, the Track/Signal Configuration Library, and all Custom Signals tools, comprising molds, dies, designs, plans, and diagrams for current and proposed products.

Atlas CEO Paul Graf said, "This purchase will allow the expansion of our signal line from a basic Automatic Block Signaling system (ABS) to a full Absolute Permissive Block Signaling system (APB). It will grow our N and HO signal products and offer all customers valuable assistance in building track layouts using the Atlas All Scales Signal System."



# **Lionel brass hybrid Strasburg** RR 2-10-0 Decapod

# THE FIRST O SCALE MODEL OF A POPULAR EXCURSION ENGINE

he Great Western RR purchased the standard light 2-10-0 Decapod from Baldwin Locomotive Works in 1924. The steam engine was eventually sold to the Strasburg RR in 1967 for \$23,000. No. 90 has never before been made in O scale.

Lionel used a brass hybrid design for this engine, which it has cataloged in multiple variations (see sidebar).

This 19-inch-long model has standard Legacy features, including command control through Legacy, TrainMaster Command Control, or Bluetooth with the Lionel app. It has whistle steam, stack steam, ElectroCoupler, bicolor marker lights, an illuminated cab interior, and more. The Decapod requires O-54 curves to operate.

Lionel visited Strasburg t