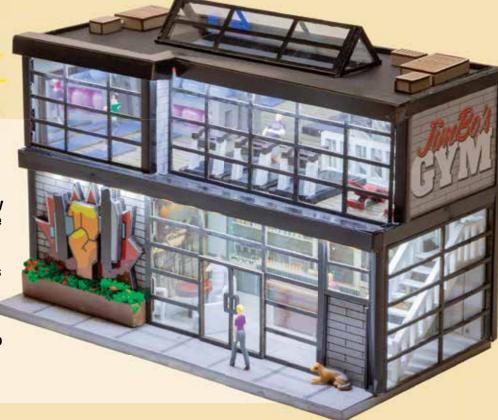

Want to share? Write to "Tips" at Classic Toy Trains, P.O. Box 1612, Waukesha, WI 53187-1612, or email us at tips@classictoytrains.com and put the word "tips" in the subject line. We'll pay you \$25 for any tip we publish unless it was contained in a previously purchased article.

## HANDCRAFTED @ Scale STRUCTURES



LED lights under the lower awning!

Includes three scale motorcycles, three figures, ladder, oil drum, tires, boxes, and Jack the German Shepherd!

## JIMBO'S GYM

0 SCALE (275-9253) | HO SCALE (275-9254)

Fully lit modern building with fully decorated interior and extra large windows for maximum visibility!

First floor coffee shop with tables and chairs, barista, and customers

Second floor gym and yoga studio with exercise balls, yoga mats, treadmills and mirrored walls



#### **WORLD'S LARGEST MODEL TRAIN DISPLAY**

25,000 Sq. Ft.







#### **AMERICA'S MOST AMAZING FAMILY ATTRACTION!**

- "Certificate of Excellence" Trip Advisor
- "The same of Exconolice in pravisor
- "Travel Gem" AAA

- "Standout in Ohio Tourism" Ohio Traveler
- "Best Family Fun Day"- Best of Ohio







- Train Journey
- Imagination Junction
- American Railroad Museum
- Expo Center/Marble Museum
- A-Maze-N Funhouse
- Coney Island Replica
- Hobby/Toy Shop
- Gift Shop









7379 Squire Court Cincinnati, OH 45069 (513) 898–8000