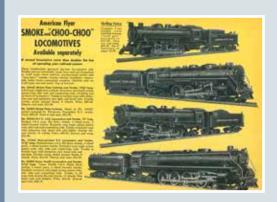

getting 14 volts. When I
turn on the beacon, it takes
five minutes to get going, even
after I cleaned grease off the

vibrating ring and the vinyl nubs of the rotating part. Applying powdered graphite didn't help. — Dan Sladovich, Township of Washington, N.J.

I prefer to not use any lubrication at all on my rotary beacon. Instead, make sure everything is clean and not damaged. The original washer was made of rubber, and the fingers were quite flexible. Some reproduction washers are made from vinyl and are harder and more slippery. They can have three or six fingers, so see which one you like best. Also, the fact that your transformer uses a modified sine wave rather than a sinusoidal sine wave may be introducing more problems. The rapid rise time of the wave can cause the coil to jump.



What can be done when the motor of an American Flyer No. 312 Pacific doesn't operate but only buzzes and hums? Well, the reverse unit may need some careful work.

## American Flyer Pacific does nothing but buzz

I bought an American Flyer S gauge No. 312 4-6-2 Pacific steam engine at a flea market. After I hooked wires to a Lionel transformer and touched them to the tender wheels, all I got was a buzzing noise. Touching the wires to the opposite wheels did the same. I opened up the engine and touched wires to the contact points on the motor, which hummed and moved a little but didn't turn over. What do you think the problem is? — Frank Guenesso, Trumbauersville, Pa.

The reverse unit, which can be found in the locomotive or the tender, is usually the weak link. The buzzing you've been he