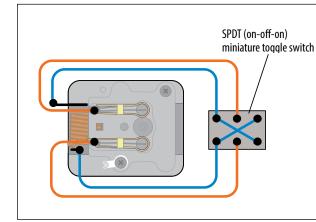

of the miniature toggle switch (on/off/on) makes it possible for the Lionel unit to be powered in a forward/stop/reverse sequence.

#### **FINAL STEPS**

Solder the wires as shown in the diagram (Figure 1). I use two blue wires that cross the toggle switch and two orange wires for the center connections, being sure the two wires that cross at the switch don't touch each other. Then mount the switch to the frame with hot glue (Figure 2).

Next, unsolder the two wires from the motor brush holders — you'll be using these wires again. Solder the two orange wires from the switch to the brush holders. Follow by soldering the two blue wires to the original wires you already removed from the brush holders (Figure 3).

Before reinstalling the bodies on the vehicles, test each of the units on your



Figure 1. Solder blue and orange wires to a single-pole double-throw miniature toggle switch as shown. Then carefully mount the finished switch to each of your Lionel maintenance vehicles.





Figure 2. Use hot glue to mount a single-pole double-throw (SPDT) switch to the Nos. 54 Ballast Tamper (left) and 55 Tie-Jector (right).





Figure 3. For either motorized unit, solder the two orange wires from the switch to the brush holders. Then solder the two blue wires to the original wires removed from the brush holders.

layout. See if they run forward when the switch is in the forward position and backward when it's in the reverse position. If the opposite sequence occurs, reverse the two orange wires that go to the brush holders.

Finish this weekend project by putting the body back on e