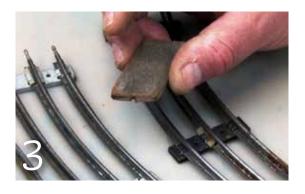

u never want to do when cleaning track is put it in water. The paper insulators on the rails will get soaked. Water will also get trapped inside the tubing of the track. Even if you put the track in the oven, you'll never be able to get it properly dry.

Part way through the cleaning process, be sure to vacuum up all the loose rust and other dirt that's fallen off your track.

The final step of the cleaning process involves using a track eraser like the Atlas Track Eraser (sold for \$4.95 at Kalmbach-HobbyStore.com). The eraser will need to be rubbed lightly on the tracks to shine it up. If there's any stray rust on the track, use the eraser to remove that.

Throw away any pieces of track that just can't be saved. Otherwise, they may cause problems for your locomotives in the future.







Lionel's postwar No. 54
Ballast Tamper — like its
fun companion, the No. 55
Tie-Jector — offers plenty
of operating entertainment
for O gauge modelers.
However, the two units
only go forward. So
David Smith figured
out how to get them
to reverse.



### **Adding reverse to Lionel motorized units**

## IT DOESN'T TAKE LONG TO GET POSTWAR MAINTENANCE VEHICLES TO CHANGE DIRECTION

uring the post-World War II period, Lionel developed a pair of neat track maintenance vehicles for its list of innovative and fun motorized units. The No. 54 Ballast Tamper was cataloged from 1958 to 1961 and again from 1966 to 1969. It would run around a layout until triggered by a trackside trip; then it moved with tampers engaged at half speed. The No. 55 Tie-Jector was cataloged from 1957 through 1961. When tr