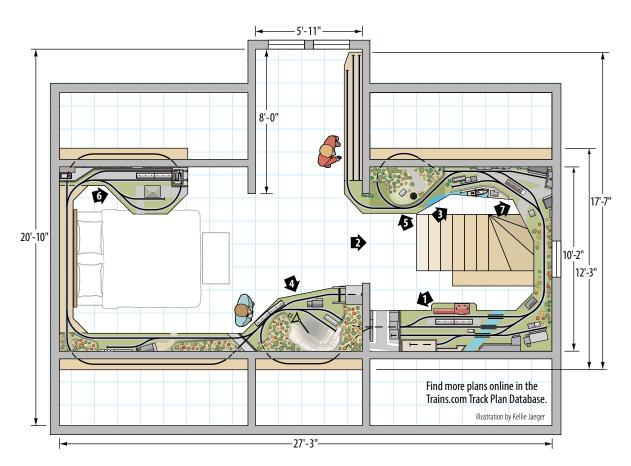

rn terminus of a branch line owned by the Boston & Maine RR and extending from the seaboard into the central part of the Bay State. Rails would pass through a few sites, each having some connection to Neal's boyhood.

### TRACK AND CONTROLS

Before listening to Neal narrate the saga of the layout, he notes some of the basic qualities. To begin, the space available in the attic for a model railroad measures



It's a quiet afternoon in Cabotport as sacks of hops are lifted from a Central Vermont Ry. boxcar into the scratchbuilt Nor'Easter Brewery. Neal insisted on having a facility like this one on his O gauge layout for a couple of reasons. For one thing, his other hobby is brewing his own beer. For another, one of his great-grandfathers long ago worked at the old Haffenreffer Brewery.





A total of five self-contained and detailed vignettes make up the O gauge layout Neal has set in central Massachusetts during the decades after World War II. The numbered arrows correspond to the numbers in each of the captioned photos he took for this exclusive article.

# AT A GLANCE

Name: Neal Mayer's O gauge

layout

**Dimensions:** 12'-0" x 27'-3" **Track and switches:** Lionel

FasTrack (diameters range from 27

to 36 inches)

Motive power: K-Line, Lionel, MTH, Williams by Bachmann Rolling stock: K-Line, Lionel, MTH,

Williams by Bachmann

Controls: Lionel No. CW-80, MTH No. Z-1000 transformers with MTH Digital Command System Structures: Atlas O, Korber, Plasticville, Walthers, scratchbuilt Vehicles: Ertl, Kinsmart, Matchbox, MotorMax, MTH, Tins' Toys, Welly

Figures: Bachmann, Li