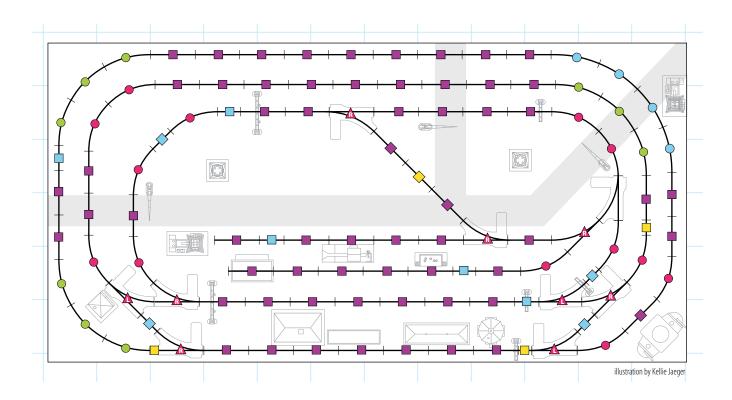

|
|    | 2119160 Polar Express Searchlight Car | \$39.99   |
| 99 | 2119180DAMB DÖDX Searchlight Car      |           |
| 99 | Above has damaged box                 | \$29.99   |
| 99 | 211920X 1/2 CSX Gondola               | \$39.99   |
| 96 | 211926X 1,4,5 C&O Hopper              | \$39.99   |
| 96 | 2119340 Hercules Powder Tank Car      | \$39.99   |
| 96 | 2119350 Sparton Oil Tank Car          |           |
| 96 | 231901X 1/2 SF Autorack               |           |
| 96 | 231902X 1/2 BNSF Autorack             | \$74.99   |
| 96 | 231903X 1/2 CN Autorack               | \$74.99   |
| 96 | 231904X 1/2 Ferromex Autorack         |           |
| 96 | 231905X 1/2 Southern Autorack         | \$74.99   |
| 90 | 23 1905X 1/2 Southern Autorack        | \$74.99   |

www.nicholassmithtrains.com



# PLAN WITH A

BY TERRY THOMPSON ILLUSTRATION BY KELLIE JAEGER

t's hard to go wrong with a classic. When I began to consider track plans for a new layout, my thoughts went to the O gauge layout in Lionel's 1963 accessory catalog that I had wanted as a youngster. It's a 4 x 8-foot plan with two loops and a siding.

Studying the plan, I realized there were two problems. To start, the track runs barely ½-inch from the edge of the layout. Second, there wasn't much space between the main lines. I decided to draw a new plan inspired by the Lionel classic instead.

To allow more space for the trains while keeping the layout at a size I could manage, I expanded the plan to 6 x 12 feet using O gauge tubular track and Nos. 022 and 042 switches. The curves are mainly 0-31, although I used 0-42 sec