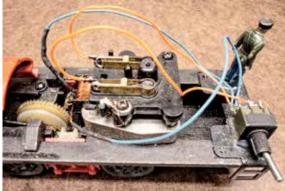

cross at the switch don't touch each other. Then mount the switch to the frame with hot glue (Figure 2).

Next, unsolder the two wires from the motor brush holders — you'll be using these wires again. Solder the two orange wires from the switch to the brush holders. Follow by soldering the two blue wires to the original wires you already removed from the brush holders (Figure 3).

Before reinstalling the bodies on the vehicles, test each of the units on your



Figure 1. Solder blue and orange wires to a single-pole double-throw miniature toggle switch as shown. Then carefully mount the finished switch to each of your Lionel maintenance vehicles.





Figure 2. Use hot glue to mount a single-pole double-throw (SPDT) switch to the Nos. 54 Ballast Tamper (left) and 55 Tie-Jector (right).





Figure 3. For either motorized unit, solder the two orange wires from the switch to the brush holders. Then solder the two blue wires to the original wires removed from the brush holders.

layout. See if they run forward when the switch is in the forward position and backward when it's in the reverse position. If the opposite sequence occurs, reverse the two orange wires that go to the brush holders.

Finish this weekend project by putting the body back on each unit, taking care to prevent the wires from getting pinched. The Ballast Tamper has a slot in the yellow cab where the wires can go. Tie-Jector has a square opening in the frame for the wires.

The sidings where I usually keep my

maintenance vehicles are difficult to reach. To take care of this problem, I use a trip to automatica