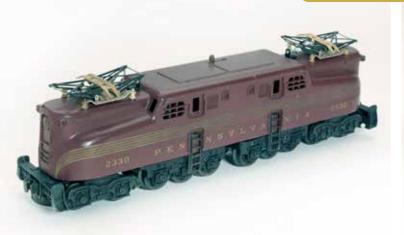

Postwar vibe: 6 x 12 track plan inside p. 20

# ASSIC

SPRING 2024

DOO GIRL

**BIG BOY!** Lionel's Vision-Line engine p. 14

SEE A COLLECTION OF LIONEL RARITIES