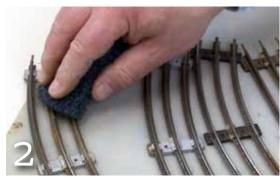

you never want to do when cleaning track is put it in water. The paper insulators on the rails will get soaked. Water will also get trapped inside the tubing of the track. Even if you put the track in the oven, you'll never be able to get it properly dry.

Part way through the cleaning process, be sure to vacuum up all the loose rust and other dirt that's fallen off your track.

The final step of the cleaning process involves using a track eraser like the Atlas Track Eraser (sold for \$4.95 at Kalmbach-HobbyStore.com). The eraser will need to be rubbed lightly on the tracks to shine it up. If there's any stray rust on the track, use the eraser to remove that.

Throw away any pieces of track that just can't be saved. Otherwise, they may cause problems for your locomotives in the future.







Lionel's postwar No. 54
Ballast Tamper — like its
fun companion, the No. 55
Tie-Jector — offers plenty
of operating entertainment
for O gauge modelers.
However, the two units
only go forward. So
David Smith figured
out how to get them
to reverse.



### **Adding reverse to Lionel motorized units**

## IT DOESN'T TAKE LONG TO GET POSTWAR MAINTENANCE VEHICLES TO CHANGE DIRECTION

uring the post-World War II period, Lionel developed a pair of neat track maintenance vehicles for its list of innovative and fun motorized units. The No. 54 Ballast Tamper was cataloged from 1958 to 1961 and again from 1966 to 1969. It would run around a layout until triggered by a trackside trip; then it moved with tampers engaged at half speed. The No. 55 Tie-Jector was cataloged from 1957 through 1961. When