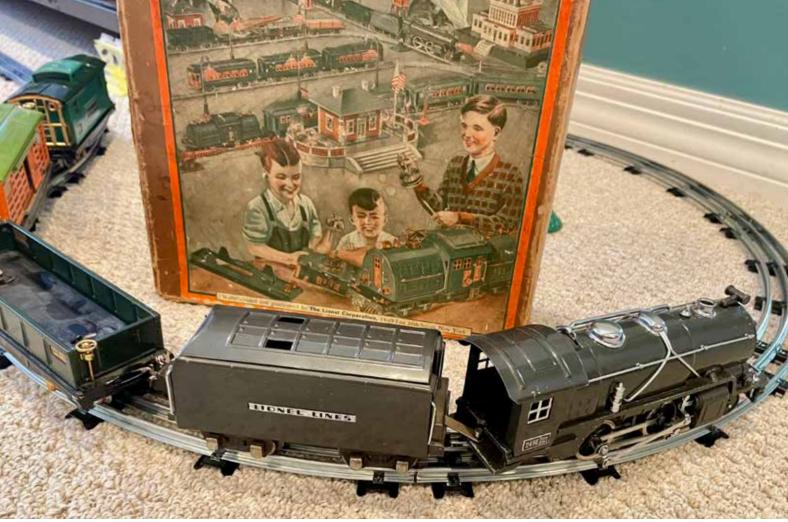

duplicated by others. Pick your period and location, then develop the individual scenes for your own layout. Just think of it as an art museum through which you can wander and then proceed "inch by inch."

Evergreen strip styrene worked well for windows and door frames, and Plastruct patterned styrene sheets worked for brick and stone.

Paved roads consisted of Masonite and plywood that Neal blended with the surrounding terrain with lightweight spackling compound. He painted the surface black and then dry-brushed an assortment of lighter colors over it. – *R.C.* 

Teveryone had better stand back and brake quickly as the Boston & Maine Rail Diesel Car pushes its way through the downtown area of Cabotport. The flagman concentrates on keeping everyone safe while the Budd car moves ahead.





Lionel toy trains have appeared regularly in American mass media since the 1920s, most recently in *The Fabelmans* and *Perry Mason*. The postwar and prewar models featured in them have come from Gary Rushton, owner of Fun Factory Vintage Trains and Service.

## TOYTRAINS ARE BACK IN THE GARY RUSHTON PROVIDED THE LIONEL MODELS FOR THE FABELMANS

STORY BY ROGER CARP

century after the legendary comedian Buster Keaton led the way in using toy trains to entertain audiences in his silent film *The Electric House*, Lionel trains played a major role in *The Fabelmans*. That motion picture, somewhat of an autobiographical profile created by director Steven Spielberg, used an odd mix of passenger and freight cars pulled by an O-27 steam

engine to show how the protagonist became fascinated by mo