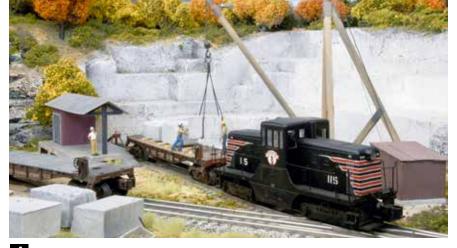

ailed vignettes make up the O gauge layout Neal has set in central Massachusetts during the decades after World War II. The numbered arrows correspond to the numbers in each of the captioned photos he took for this exclusive article.

# AT A GLANCE

Name: Neal Mayer's O gauge

layout

**Dimensions:** 12'-0" x 27'-3" **Track and switches:** Lionel

FasTrack (diameters range from 27

to 36 inches)

Motive power: K-Line, Lionel, MTH, Williams by Bachmann Rolling stock: K-Line, Lionel, MTH,

Williams by Bachmann

Controls: Lionel No. CW-80, MTH No. Z-1000 transformers with MTH Digital Command System Structures: Atlas O, Korber, Plasticville, Walthers, scratchbuilt Vehicles: Ertl, Kinsmart, Matchbox, MotorMax, MTH, Tins' Toys, Welly

Figures: Bachmann, Life-Like, Lionel, MTH, Woodland Scenics



4 Fletcher Granite Quarry provided high-quality blocks of stone to projects from Boston to San Francisco. A Boston & Maine 44-tonner (MTH No. 20-20716-1) prepares to haul a flatcar from the outskirts of the sleepy little town to Cambridge, where the granite will be used for a new building at Harvard University.

27'-3" between the gable ends and 12 feet between the knee walls.

Neal constructed the railroad on sections mounted to the wall. None was sufficiently deep to accommodate a reverse loop. As a result, he routed the main lines through the knee walls in a few places to complete the loops. A three-track

traverser yard occupied much of an 8 x 11-foot dormer.

The principal level stood 28 inches off the attic floor. "I wish it could be higher," Neal said, "but the knee walls are only