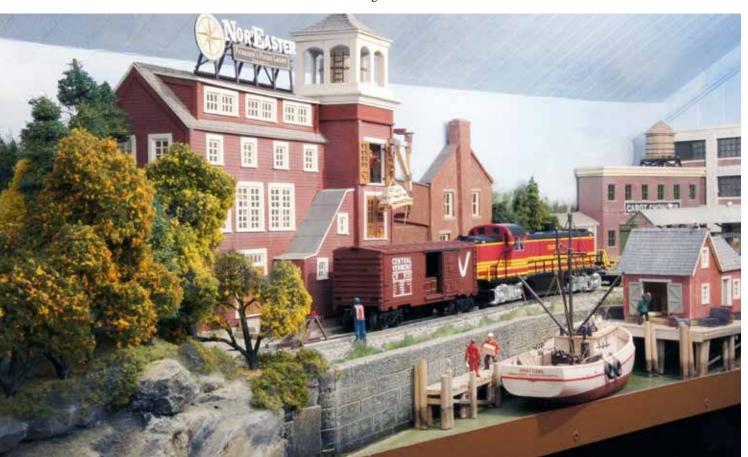

Trains* to fill much of the 10 x 27-foot bedroom in the attic of his home. The space became available after one of his two daughters moved out.

moment and claimed it before Lei-Sanne could think of repurposing it as an art studio or a guest room.

Pleased with the open real estate now belonging to him, Neal announced that Cabotport was no longer an independent entity. It was the eastern terminus of a branch line owned by the Boston & Maine RR and extending from the seaboard into the central part of the Bay State. Rails would pass through a few sites, each having some connection to Neal's boyhood.

### TRACK AND CONTROLS

Before listening to Neal narrate the saga of the layout, he notes some of the basic qualities. To begin, the space available in the attic for a model railroad measures



It's a quiet afternoon in Cabotport as sacks of hops are lifted from a Central Vermont Ry. boxcar into the scratchbuilt Nor'Easter Brewery. Neal insisted on having a facility like this one on his O gauge layout for a couple of reasons. For one thing, his other hobby is brewing his own beer. For another, one of his great-grandfathers long ago worked at the old Haffenreffer Brewery.





A total of five self-contained and detailed vignettes make up the O gauge layout Neal has set in central Massachusetts during the decades after World War II. The numbered arrows correspond to the numbers in each of the captioned photos he took for this exclusive article.

# AT A GLANCE

Name: Neal Mayer's O gauge

layout

**Dimensions:** 12'-0" x 27'-3" **Track and switches:** Lionel

FasTrack (diameters r