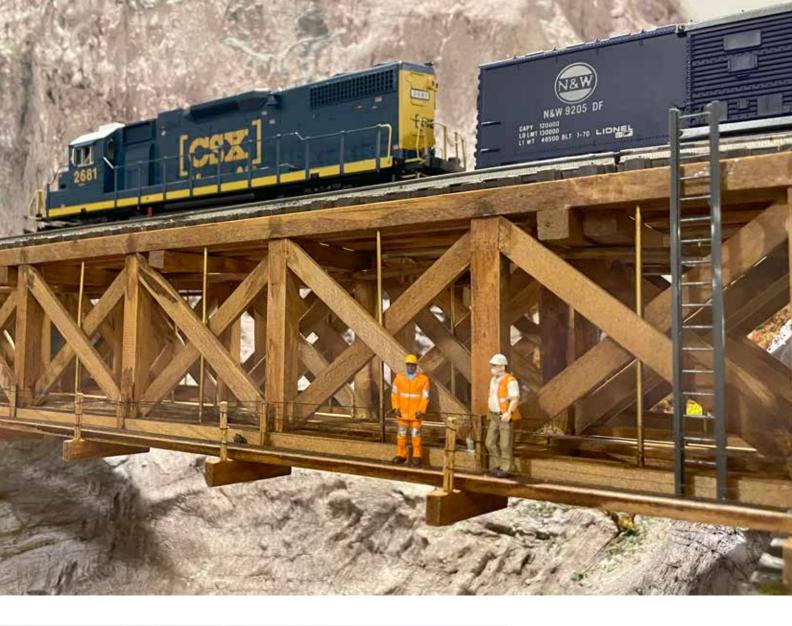

't stay away for long. So, we returned to John's terrific 12 x 16-foot display to check out the American Flyer No. 372 Union Pacific Electro-Motive Division GP7 road diesel shown pulling a group of postwar and modern-era freight cars.



**Send your best pictures** of toy train subjects to CTT Photo Album, 21027 Crossroads Circle, Waukesha, WI 53187-1612. Include your name, address, and daytime telephone number; a description of each image, including the gauge and make of the train; and the name of the photographer or layout owner. Email digital photos (1 mg or larger) to <a href="mailto:photoalbum@classicToyTrains.com">photoalbum@classicToyTrains.com</a>

If you send us a photograph and we decide to publish it, we will pay you \$50 as long as we have not previously bought the photo.









# ✓ John Hudak's O gauge layout

Railroading through the coal mining region of Pennsylvania fascinates O gauge modeler John Hudak, and he's made that area the focus of his home layout. Here, a passenger train composed of Pennsy heavyweights from the MTH catalog drifts past an MTH reproduction of the Lionel No. 115 Station. John spent time placing the seated figures inside his Tuscan Red coaches. Behind the city station on his compact layout in Charlotte, N.C., John has wired a few Lionel No. 156 Station Platforms plus MTH reissues of the Lionel No. 64 Street Lamp. The black sheet-metal floodlight tower on the far left was originally offered by Louis Marx & Co.

# ► Barry Starkman's Standard gauge model railroad

"There's a story attached to every scene on my Piscataway & Raritan RR lay