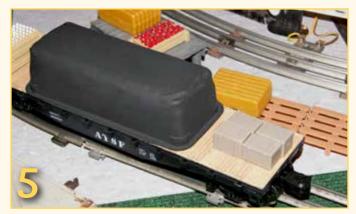

# 8 TIPS FROM A

LIONEL TRAINS HIT HOLLYWOOD p. 38

ADD SOUND WITH LIONEL'S BLUETOOTH RADIO TOWER p. 28