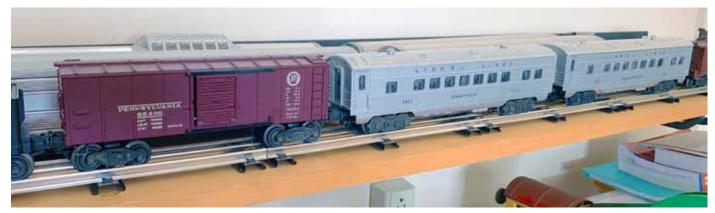

ed by an O-27 steam

engine to show how the protagonist became fascinated by movies.

Hobbyists watching *The Fabelmans* likely questioned why such an unexpected group of Lionel models had been filmed. They might have wondered as well about who acquired the postwar locomotive and rolling stock. Fortunately for us, the man responsible — Gary Rushton — was able to shed light on the story behind the trains.

#### **RECAPPING THE MOVIE**

At the beginning of *The Fabelmans*, young Sammy Fabelman joins his parents at a showing of *The Greatest Show on Earth*, released in February 1952. They watch a spectacular scene in which a steam-hauled circus train crashes into an automobile.

Sammy decides then and there to duplicate the scene at home so he can film it using his family's movie camera. Of



Six examples of various Lionel O-27 freight and passenger cars that had been cataloged in 1952 were needed for The Fabelmans because director Steven Spielberg intended for them to be filmed in a collision.

course, he needs some toy trains in order to reenact the dramatic crash. So, he asks his mom and dad for a Lionel engine and cars for Chanukah.

Steven Spielberg really did accompany his parents to The Greatest Show on Earth and walked out dreaming of how he might film the unforgettable climax with Lionel trains. First, however, just as was shown in The Fabelmans, he had to get some models.

The answer for young Spielberg — the boy in 1952 — depended on his parents buying a new Lionel set. The answer for Spielberg — the movie maker in 2020 — depended on someone managing to acquire the