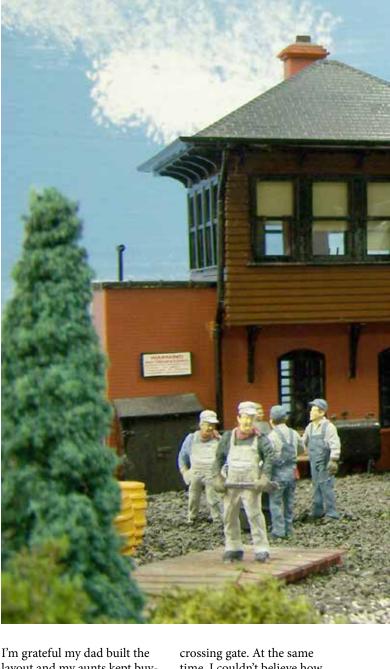

a 4 x 8-foot O gauge layout in our basement. It hung from chains he

had attached to the floor beams overhead.

We combined my father's postwar trains with my newer stuff. We had a No. 3656 cattle corral where cows vibrated in and out of a cattle car. There also was the uncoupling track where the logs were dumped into the black plastic bin.

Most of the layout was painted green. For scenery, there were some HO scale trees scattered around. My father and I painted the road brown and wired next to it an enormous No. 252 Automatic Crossing Gate that lit up. The crossing gate was activated by the weight of the locomotive running over a contactor we placed under the track.

I played for hours with that layout, moving the freight cars around while pretending I was in charge of the operations.



I'm grateful my dad built the layout and my aunts kept buying me additional rolling stock (although it was HO scale).

#### **LOOKING AHEAD**

What stands out now when I recall that first layout and the accessories on it was that even at so young of an age I noticed how certain elements didn't look right. The oversized figure on the No. 145 Automatic Gateman towered over my Santa Fe diesel, as did the huge

crossing gate. At the same time, I couldn't believe how those two trackside accessories dwarfed the trees my father and I had added.

I kept busy looking over the new Lionel catalogs and dreaming of what I hoped to buy. I must have gone through them a thousand times, staring with envy at the *Blue Comet* and *Southern Crescent* passenger outfits. However, when I got to high school and