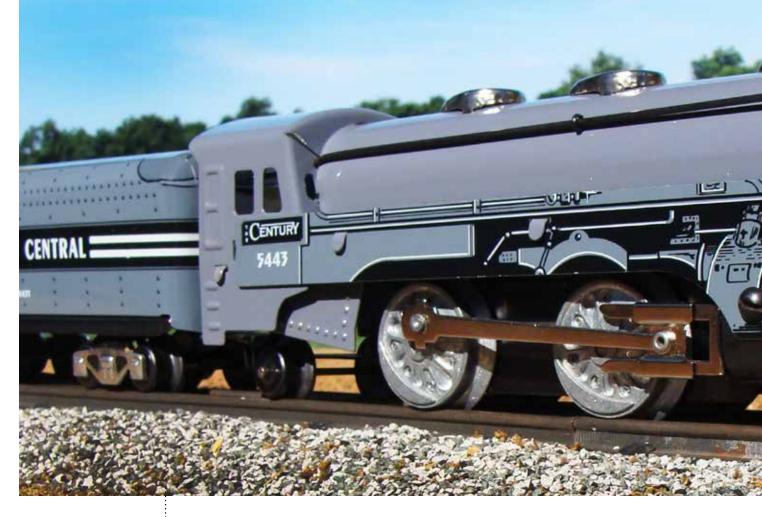

red onto You-Tube and Spotify for more music selections. The tower was capable of playing any sounds from a Bluetoothenabled device, and I found

some terrific railroad sound effects on YouTube.

For example, my 4-year-old son loves my Santa Fe and Burlington stockcars that have scale cows placed inside. Doing a search on YouTube for "cow sounds" proved to be fun, especially because now my son can hear moos through the tower speaker while he's watching the trains! YouTube searches for "train sounds" can bring up many other fun options to broadcast through the radio tower. Happy railroading!

# troubleshooting tip

If the volume isn't loud enough after you've connected the tower via Bluetooth, check both the tower volume dial and the volume on your device.



# Marx's 20th Century Limited





The New York Central promoted its updated 20th Century Limited passenger train in all sorts of advertisements and illustrated posters, such as this one from the author' collection.

# A PREWAR CLASSIC FINALLY MADE IN THE 1990s

# STORY AND PHOTOS BY ERIC BEHEIM

hen railroad aficionados recall all the streamlined steam engines developed in the 1930s, they often think first of the 4-6-4 Hudsons on the New York Central roster. Toy train collectors do the same, with their visions of the magnificent O scale replica

manufactured by Lionel competing with the O and S gauge versions produced by the A.C. Gilbert Co. before and then after World War II. Hobbyists who focus on O gauge trains produced by Louis Marx &

Co. missed out, because their favorite firm elected not to bring out a Hudson in