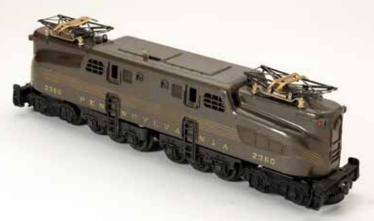

Postwar vibe: 6 x 12 track plan inside p. 20

# ASSIC

SPRING 2024

DOO GIRL

**BIG BOY!** Lionel's Vision-Line engine p. 14

SEE A COLLECTION OF LIONEL RARITIES