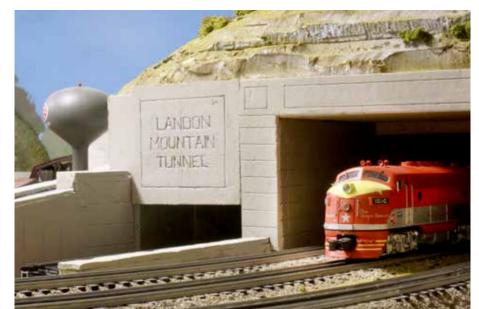

able "and he put away toy trains when he got interested in sports, cars, and girls"? Well, you're about to be disappointed. Those interests did enter Jack's life, but he never deserted his Lionel trains.

This nascent architect might just as easily have become a civil engineer, because he designed bigger and more complex O gauge railroads as he progressed through high school and college. Even after marrying, Jack stayed active in the hobby, to the point of constructing an around-the-walls layout in their house.

The position of the morning sun has caused shadows to envelop the portals on the Landon Mountain Tunnel, one of the scenic features on Jack Hedge's O gauge layout. He named that landform after his grandson. The *Texas Special* is on its way to the railroad hub known as Hedgerton.





Four independent loops, including a subway system, easily provide Jack with enough trackage to operate most of the postwar and contemporary trains in his enormous collection. The numbered arrows correspond to the numbers in each of his captioned photographs.

"After our first son was born," Jack recalls, "I had a loop of track running around his crib." Talk about being seriously committed to model railroading!

# **THREE LOOPS ON A PRETZEL**

Jack, who was kind enough to take down the network of three-rail track lest his young son be trapped inside the crib forever, then turned his attention to the basement of their townhouse. Up went an 8 x 12-foot modular layout with twin levels. An 8 x 20-foot display followed in a different area linking the

house with a garage. That model railroad