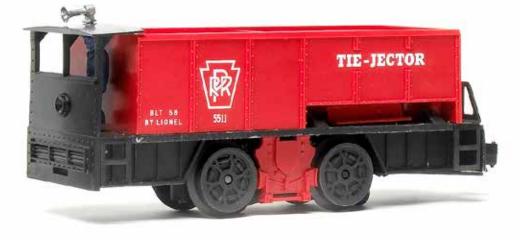

Postwar vibe: 6 x 12 track plan inside p. 20

# ASSIC

SPRING 2024

DOO GIRL

**BIG BOY!** Lionel's Vision-Line engine p. 14

SEE A COLLECTION OF LIONEL RARITIES