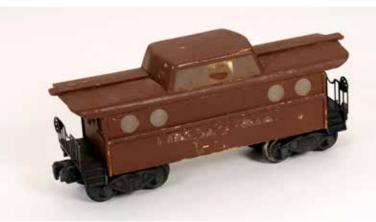

oster of rolling stock and

#### **PRELIMINARY MODELS**





Lionel trains of the 1960s generally bring to mind the array of space and military items, especially the operating models that launched satellites and rockets. Yet during the same years, designers were also focusing on the Old West with the goal of enhancing the sales appeal of the old-time steam engines and tenders (Nos. 1862 and 1872) in the cataloged line. Paul has acquired the decaled and modified examples of a couple of the Western-oriented pieces of rolling stock, both based on the No. 6646 Stockcar. Feel free to examine the design and decoration of the Nos. 3370 Western & Atlantic sheriff and outlaw car (called the "Wells Fargo car") on the left and 6473 Horse Transport Car (referred to by collectors as the "rodeo car").





Models in Paul's collection shed light on the ways designers at Lionel developed new items for the cataloged line. Among the most interesting is the mock-up of a Pennsylvania RR porthole caboose someone working in the Engineering Department fabricated out of wood and then painted Tuscan Red. This preproduction model was refined until it led to the introduction of the No. 6417 in 1953. Equally as curious to postwar fans is the rare version of the No. 6346 ALCOA covered hopper painted silver with blue decorative elements. Studying the freight car on the right reveals that the logo and other graphics are decals, added to a preproduction version to show corporate executives how the regular-production covered hopper would look.

accessories. Yes, a Lionel GG1 electric (the No. 2330) inevita