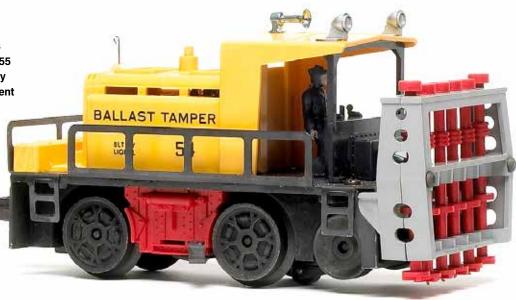

ry.

Part way through the cleaning process, be sure to vacuum up all the loose rust and other dirt that's fallen off your track.

The final step of the cleaning process involves using a track eraser like the Atlas Track Eraser (sold for \$4.95 at Kalmbach-HobbyStore.com). The eraser will need to be rubbed lightly on the tracks to shine it up. If there's any stray rust on the track, use the eraser to remove that.

Throw away any pieces of track that just can't be saved. Otherwise, they may cause problems for your locomotives in the future.







Lionel's postwar No. 54
Ballast Tamper — like its
fun companion, the No. 55
Tie-Jector — offers plenty
of operating entertainment
for O gauge modelers.
However, the two units
only go forward. So
David Smith figured
out how to get them
to reverse.



### **Adding reverse to Lionel motorized units**

## IT DOESN'T TAKE LONG TO GET POSTWAR MAINTENANCE VEHICLES TO CHANGE DIRECTION

uring the post-World War II period, Lionel developed a pair of neat track maintenance vehicles for its list of innovative and fun motorized units. The No. 54 Ballast Tamper was cataloged from 1958 to 1961 and again from 1966 to 1969. It would run around a layout until triggered by a trackside trip; then it moved with tampers engaged at half speed. The No. 55 Tie-Jector was cataloged from 1957 through 1961. When triggered by a trackside trip, it would drop off a rail tie every few inches it trayeled.

Both of those maintenance vehicles operate in forward only, which means you

must lift them on and off of a layout by hand. Wouldn't it be great if you could kee