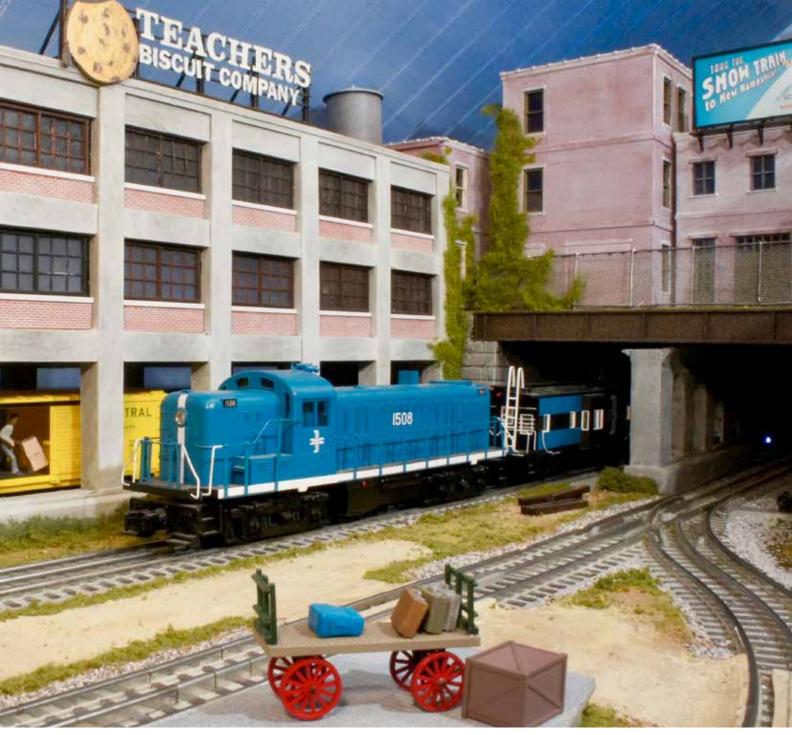

omotives and cars he had gradually put together. From running them on track laid down on the floor, Neal graduated to creating small HO layouts. On his own, he became acquainted with N scale trains.



### **BACK TO O**

The flame representing Neal's fascination with model railroading might have ebbed after he finished high school, but it never died out. For that reason, introducing his daughters, Allison and Carolyn, to toy trains seemed perfectly natural. He had, after all, already shared the hobby with his wife, Lei-Sanne, and found her interested. Showing their kids made good sense.

Making even better sense was guiding the two girls in the same way their father and his siblings had discovered the joys of miniature trains – with Lionel models. They promised to be easy for Allison and



A Boston & Maine Alco RS3 road diesel from MTH passes Teachers Biscuit Co. in the town of Galloway, which Neal says was inspired by memories of Lowell, Mass., from when he was growing up. The scratchbuilt factory's name is a play on the actual Educator Biscuit Co.

Carolyn to hold and quite simple to run. A No. 11720 Santa Fe Special steam freight outfit was the starting point.

Everyone in the family enjoyed the train so much that Neal felt motivated to move forward by progressing from temporary holiday setups to a more permanent 3 x 5-foot display. The project turned out to be a blast, but the compact layout remained nothing more than a fixture of the Mayers' Christmas festivities.

Until the time came when Neal, tired of carrying the display down from the

attic to the living room eac