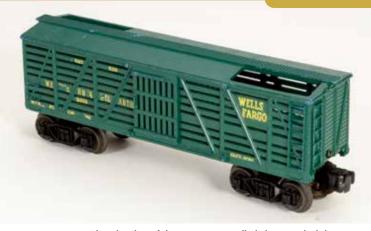

w years passed with the three-rail empire growing each December. In 1955, not too long after the family had moved to Long Island,

Paul's dad had the brilliant idea of contacting Lionel and seeing whether a crew might travel to their new home and construct a one-of-a-kind 8 x 12-foot layout for Paul to enjoy. It was a dream come

true, one that he patterned after a display pictured on a promotional pamphlet Lionel had released about the time the Paul had first gone to Florida.

#### The next few years passed with the threerail empire growing each December.

That 8 x 12 O gauge railroad was phenomenal, but Paul felt driven to enlarge and improve it. He eventually did so by adding a  $6 \times 8$ -foot extension while building up his roster of rolling stock and

#### **PRELIMINARY MODELS**





Lionel trains of the 1960s generally bring to mind the array of space and military items, especially the operating models that launched satellites and rockets. Yet during the same years, designers were also focusing on the Old West with the goal of enhancing the sales appeal of the old-time steam engines and tenders (Nos. 1862 and 1872) in the cataloged line. Paul has acquired the decaled and modified examples of a couple of the Western-oriented pieces of rolling stock, both based on the No. 6646 Stockcar. Feel free to examine the design and decoration of the Nos. 3370 Western & Atlantic sheriff and outlaw car (called the "Wells Fargo car") on the left and 6473 Horse Transport Car (referred to by collectors as the "rodeo car").





Models in Paul's collection shed light on the ways de