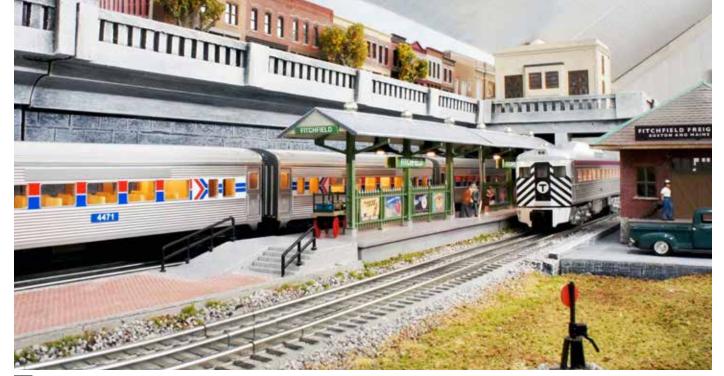

foliage changed dramatically as viewers headed north and west from Cabotport to Fitchfield. In addition, he filled in the break between the scenery and backdrops with furnace filter over which he sprinkled ground foam.

Neal gave his model railroad a personality all its own by coming up with a consistent color scheme for its facilities. Platforms were painted green and cream with signs in an identical font. He painted wood structures maroon and cream and then transferred the same hues to trim added to buildings intended to be masonry.

Neal created many of his structures from scratch, again to ensure they were unique and fit the locale and purpose of his railroad. Basswood, styrene, and Taskboard (an ultra-light material made of sustainable forestry wood) served as his primary materials.



6 Union Station in Fitchfield, once served by the Boston & Maine and the New Haven, currently hosts Amtrak streamliners as well as commuter trains operated by the Massachusetts Bay Transportation Authority.

power. He bought some of those units, which he runs via fixed AC.

#### **INCH BY INCH**

Neal and Lei-Sanne appreciate folk songs performed by Pete Seeger, with a favorite being "Garden Song." It declares, "Inch by inch, row by row / Gonna make this garden grow." Well, the same philosophy describes this layout.

"It started as a bite-size project," Neal concludes, "with a few feet of track, a couple of kits, and a little scratchbuilding. There was no pressure, so if I made a mistake I could rip it out and redo without worrying about having taken a huge step backwards and holding bac