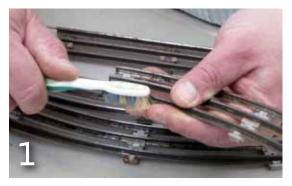

g you never want to do when cleaning track is put it in water. The paper insulators on the rails will get soaked. Water will also get trapped inside the tubing of the track. Even if you put the track in the oven, you'll never be able to get it properly dry.

Part way through the cleaning process, be sure to vacuum up all the loose rust and other dirt that's fallen off your track.

The final step of the cleaning process involves using a track eraser like the Atlas Track Eraser (sold for \$4.95 at Kalmbach-HobbyStore.com). The eraser will need to be rubbed lightly on the tracks to shine it up. If there's any stray rust on the track, use the eraser to remove that.

Throw away any pieces of track that just can't be saved. Otherwise, they may cause problems for your locomotives in the future.







Lionel's postwar No. 54
Ballast Tamper — like its
fun companion, the No. 55
Tie-Jector — offers plenty
of operating entertainment
for O gauge modelers.
However, the two units
only go forward. So
David Smith figured
out how to get them
to reverse.



### **Adding reverse to Lionel motorized units**

## IT DOESN'T TAKE LONG TO GET POSTWAR MAINTENANCE VEHICLES TO CHANGE DIRECTION

uring the post-World War II period, Lionel developed a pair of neat track maintenance vehicles for its list of innovative and fun motorized units. The No. 54 Ballast Tamper was cataloged from 1958 to 1961 and again from 1966 to 1969. It would run around a layout until triggered by a trackside trip; then it moved with tampers engaged at half speed. The No. 55 Tie-Jector was cataloged from 1957 through 1961. Whe