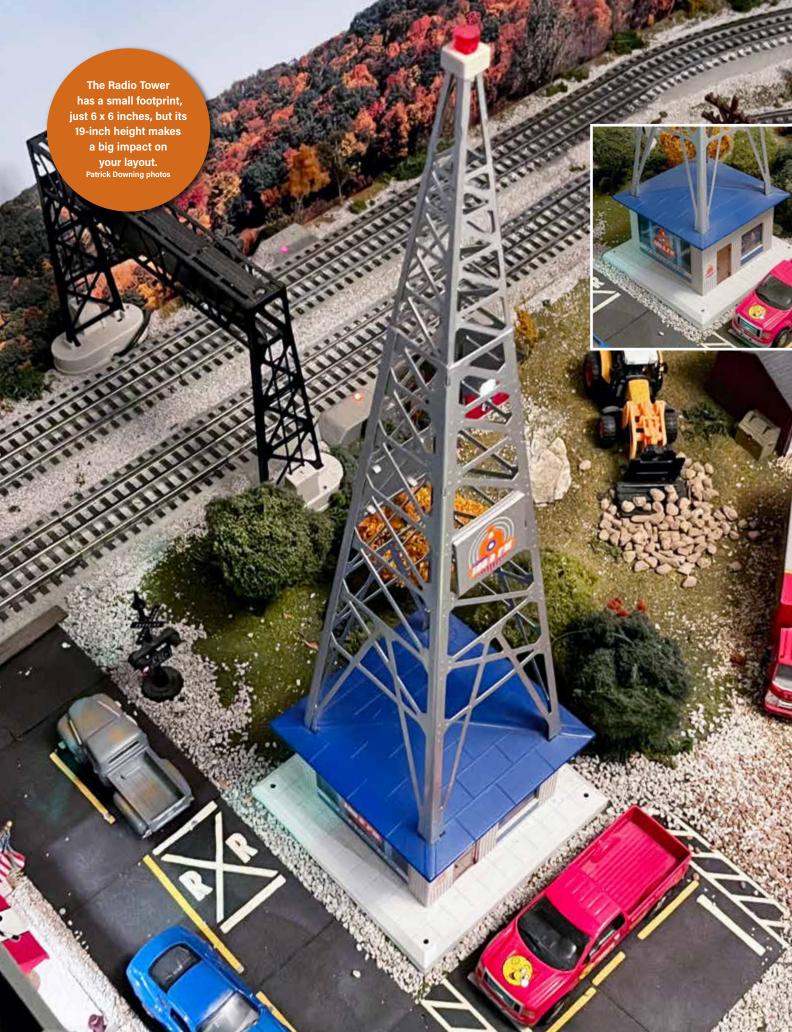

# 8 TIPS FROM A

LIONEL TRAINS HIT HOLLYWOOD p. 38

ADD SOUND WITH LIONEL'S BLUETOOTH RADIO TOWER p. 28