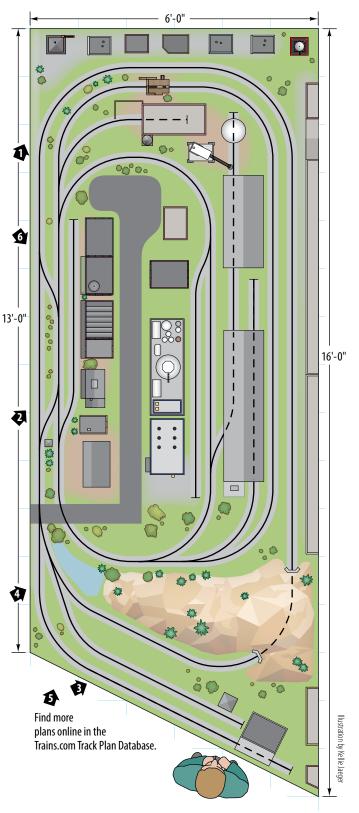

es and sidings using 14-gauge wire.

#### **INDUSTRIAL SETTING**

For a layout as compact as mine, especially in light of the industrial theme I preferred, structures become the most important element in what model railroaders typically refer to as "landscaping." The buildings and their related details, especially signs, were essential in providing my railroad with its own identity and purpose for being.

Nonetheless, I knew there had to be some simple land-forms. I fashioned them out of products sold by Woodland Scenics, with Plaster Cloth yielding a hard surface colored using water-soluble paint.

Ground cover went on next.

For the scenes of manufacturing and railroading, I gained many insights from reading three books published by Kalmbach Media Co.: Realistic Modeling for Toy Trains



The 6 x 16-foot O gauge display Greg Bird designed and constructed attests to the fact that a great-looking and enjoyable layout does not require acres of real estate. The numbered arrows correspond to the numbers in each of his captioned photographs.

My layout ended up using 13 turnouts, with six sidings needed for storage and switching.



Heavy industry, especially steel and chemical production, dominates the three-rail display Greg has built at his home. He packs plenty of activity and purpose in less than 100 square feet.

(written by Dennis Brennan) and Basic Structure Modeling for Model Railroaders and 50 Ways to a Better-Looking Layout (both by Jeff Wilson).

Operations would consist of a steel mill, a chemical plant, a grain mill, and several smaller commercial facilities. I al