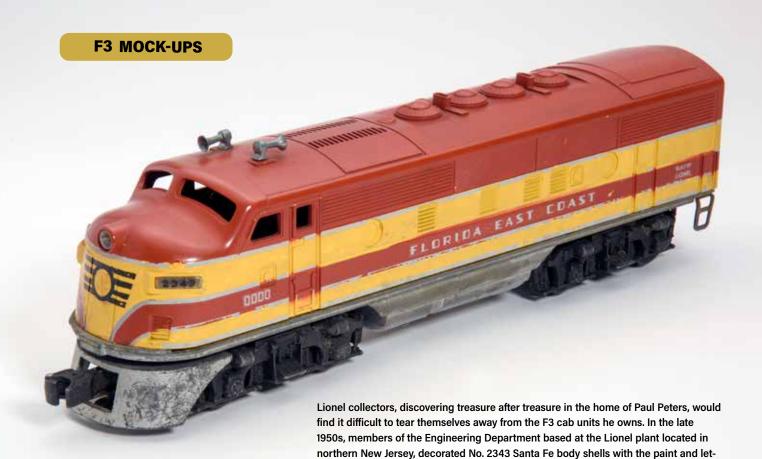

l owns.

#### **GG1 ELECTRICS**





Keeping in mind what an impression riding in a train headed by a Pennsylvania RR GG1 electric left on Paul as a boy, it comes as no surprise to find he owns many oddball Lionel models of the engine. In 1950, three years after the toy train maker brought out its inaugural GG1 (No. 2332), Lionel upgraded the locomotive with Magne-Traction to create the No. 2330. Lionel customarily painted the updated GG1 Brunswick Green with five thin gold stripes. However, Paul has a version done in Tuscan Red (left); it apparently was the mock-up for the No. 2340 GG1, which made its debut five years later. A similar prize is the slick No. 2360 GG1 on the right. It came finished in a metallic khaki and decorated with five stripes, heat-stamped lettering, and no decals.



tering schemes of different railroads for corporate executives to consider adding to the cataloged line. This pair of beauties, featuring the vivid colors and neat graphics of the Florida East Coast (top) and the Frisco (St. Louis-San Francisco), fell short of accep-

tance and ended up being put in storage for years at the factory.



#### **READY FOR O GAUGE**

As much as Paul might have wished his beloved father would buy him a full-size railroad — at least his personal GG1 — he understood the most he could hope for was a Lionel train set. The O gauge outfit that arrived right around the time he celebrated his birthday and Christmas together in 1950 proved to be just perfect.

Paul claimed a No. 2165WS freight outfit headed by the brand new 2-8-4 Berkshire steam engine and whistle ten