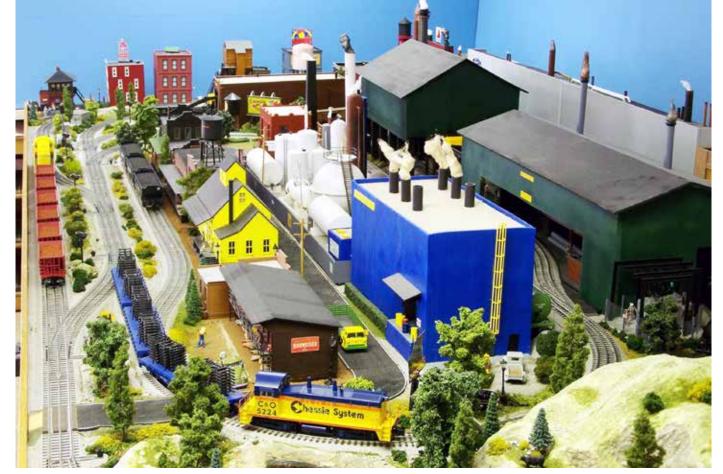

iding my railroad with its own identity and purpose for being.

Nonetheless, I knew there had to be some simple land-forms. I fashioned them out of products sold by Woodland Scenics, with Plaster Cloth yielding a hard surface colored using water-soluble paint.

Ground cover went on next.

For the scenes of manufacturing and railroading, I gained many insights from reading three books published by Kalmbach Media Co.: Realistic Modeling for Toy Trains



The 6 x 16-foot O gauge display Greg Bird designed and constructed attests to the fact that a great-looking and enjoyable layout does not require acres of real estate. The numbered arrows correspond to the numbers in each of his captioned photographs.

My layout ended up using 13 turnouts, with six sidings needed for storage and switching.



Heavy industry, especially steel and chemical production, dominates the three-rail display Greg has built at his home. He packs plenty of activity and purpose in less than 100 square feet.

(written by Dennis Brennan) and Basic Structure Modeling for Model Railroaders and 50 Ways to a Better-Looking Layout (both by Jeff Wilson).

Operations would consist of a steel mill, a chemical plant, a grain mill, and several smaller commercial facilities. I also constructed a maintenance repair area.

Just how did I figure out the kinds of industries to highlight on my O gauge layout? It might not have been too original but I ended up focusing on my family.

My grandfather had worked at Ford in Dearborn, Mich., so I named my steel facility Donald Steel & Pipe to honor him. There were also going to