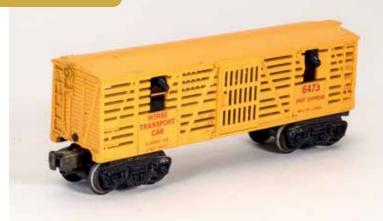

years passed with the three-rail empire growing each December. In 1955, not too long after the family had moved to Long Island,

Paul's dad had the brilliant idea of contacting Lionel and seeing whether a crew might travel to their new home and construct a one-of-a-kind 8 x 12-foot layout for Paul to enjoy. It was a dream come

true, one that he patterned after a display pictured on a promotional pamphlet Lionel had released about the time the Paul had first gone to Florida.

#### The next few years passed with the threerail empire growing each December.

That 8 x 12 O gauge railroad was phenomenal, but Paul felt driven to enlarge and improve it. He eventually did so by adding a  $6 \times 8$ -foot extension while building up his roster of rolling stock and

#### **PRELIMINARY MODELS**





Lionel trains of the 1960s generally bring to mind the array of space and military items, especially the operating models that launched satellites and rockets. Yet during the same years, designers were also focusing on the Old West with the goal of enhancing the sales appeal of the old-time steam engines and tenders (Nos. 1862 and 1872) in the cataloged line. Paul has acquired the decaled and modified examples of a couple of the Western-oriented pieces of rolling stock, both based on the No. 6646 Stockcar. Feel free to examine the design and decoration of the Nos. 3370 Western & Atlantic sheriff and outlaw car (called the "Wells Fargo car") on the left and 6473 Horse Transport Car (referred to by collectors as the "rodeo car").





Models in Paul's collection shed light on the ways desi