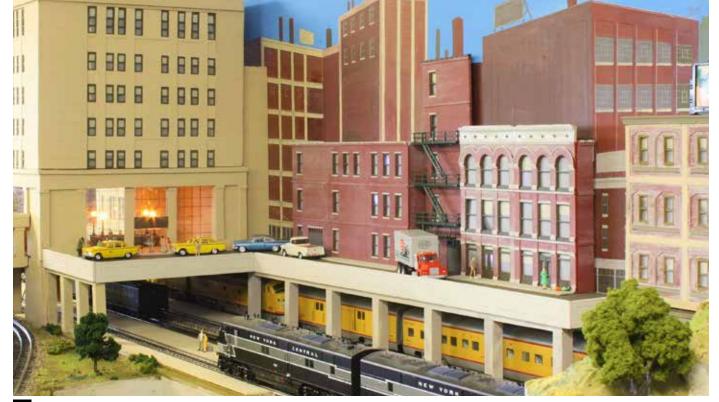

y fazed him.

The four main lines ended up with a minimum diameter of 72 inches and a maximum of 102 inches. "I wanted to be able to run my scale Big Boy on all the loops," Jack explained. The subway loop measured 42 inches in width.

The vast majority of turnouts also came from the GarGraves lineup, and they ranged in diameter from 72 to 100 inches, except on the subway loop. Jack was happy with them but said items from Ross Custom Switches would be better.

### **HYBRID CONTROLS**

Maybe the reason Jack characterizes the controls on his railroad as "an unusual hybrid" derives from the eclectic nature of his motive power roster. He owns contemporary steamers and diesels from just about everybody, including Atlas O, K-Line, Lionel, Right-of-Way Industries, 3rd Rail, Weaver, and Williams.



Downtown Hedgerton boasts apartment buildings, commercial sites, and a multi-story passenger terminal Jack built from scratch using matboard, insulation board, and wood. Trains from across the country routinely drop off and pick up travelers.

How to describe this "hybrid," which Jack swears is unlike anything found in various instruction manuals. Fortunately, he adds with a smile, "it does work."

Now let's listen as Jack outlines what he installed, beginning with Lionel's Train-Master Command Control, using a Track Power Controller (TPC 300) to control each of the four loops. He ran the subway and SuperStreets lines in a more traditional manner, depending on conventional control handled by a transformer.

"When I got up the nerve to try to add the Digital Command System from MTH," Jack