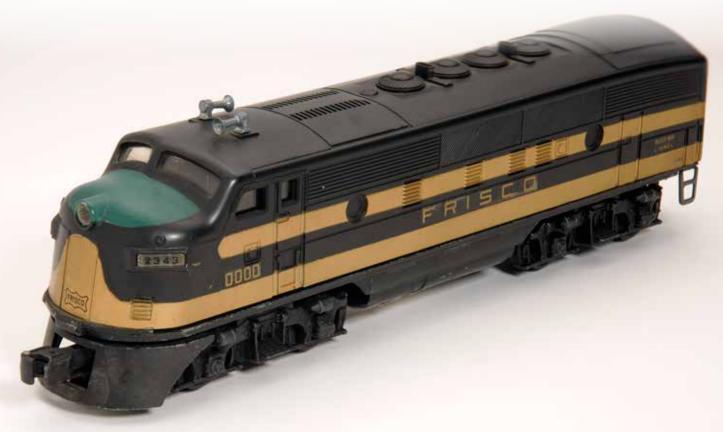

Postwar vibe: 6 x 12 track plan inside p. 20

# ASSIC

SPRING 2024

DOO GIRL

**BIG BOY!** Lionel's Vision-Line engine p. 14

SEE A COLLECTION OF LIONEL RARITIES