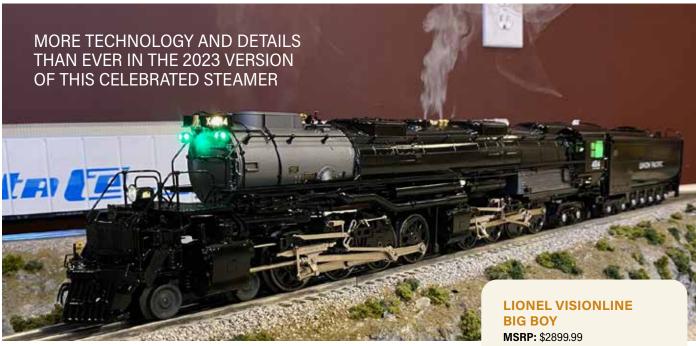

# ASSIC

SPRING 2024

DOO GIRL

**BIG BOY!** Lionel's Vision-Line engine p. 14

SEE A COLLECTION OF LIONEL RARITIES