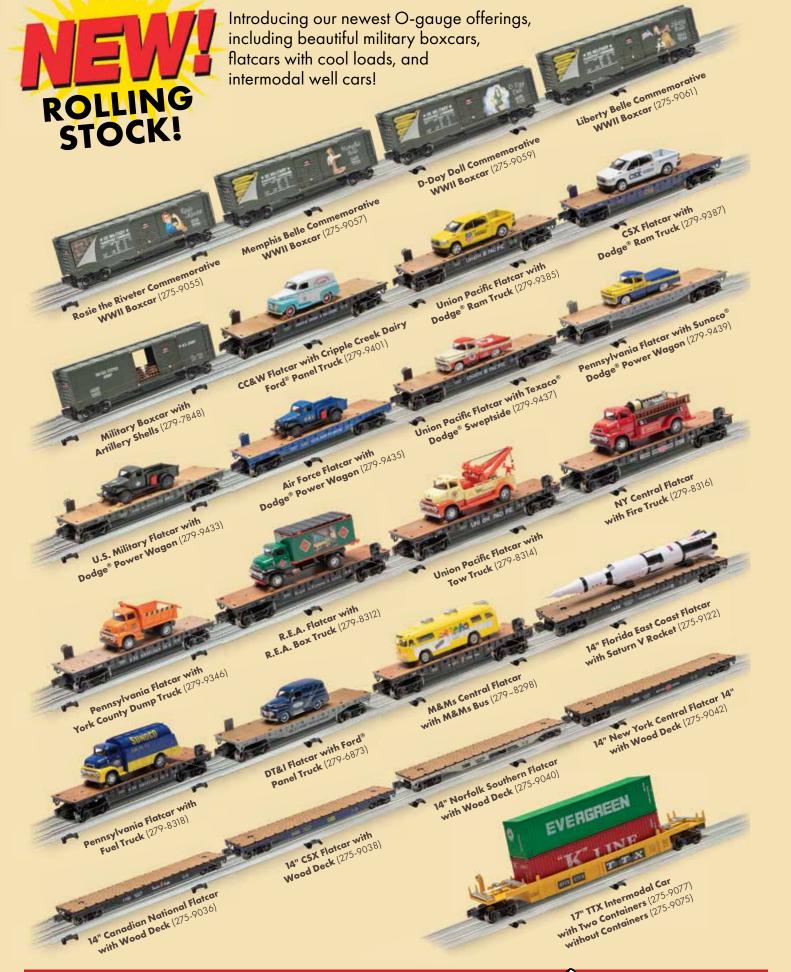

## FLYER ATLANTICS AND HUDSONS **D.33**

# CLASSIC TOY TO AND S GAUGE FOR THE OPERATOR AND COLLECTOR



**BLAST OFF!** Lionel's Union Pacific rocket booster train set p. 50

## Real is the deal spectacular scenery on this o gauge

A Standard gauge layout of destiny p.38

Colorful Marx 8-wheel Alco diesels p.42 The Milwaukee Special breaks new ground p.36





For more information and to order, visit MENARDS.COM/TRAINS



# LINEUP. MAY/JUN 2023 VOL. 36 NO. 3

#### **COVER STORY**

Cover photo by the author

26 Traveling on the O gauge Bellevue & Schenectady RR Layout builder Don Klose says, "Real has always been my deal!" BY DON KLOSE

#### **COLLECTIBLE CLASSICS**

- 18 Lionel's No. 150 Telegraph Pole Set Get to know this overlooked trackside item from the 1940s. BY ROGER CARP
- **33** Early S gauge 4-4-2s are worth more than you think Comparing the values of Flyer Atlantics and Hudsons. BY GEORGE E. HOFFER

#### **36** Breaking new ground: Lionel's Milwaukee Special

This heavyweight passenger outfit from 1973 was a landmark. BY MARK SUEK

## 38 The layout she was destined to build

Carey Tarkman always knew she was a Standard gauger. BY ROG