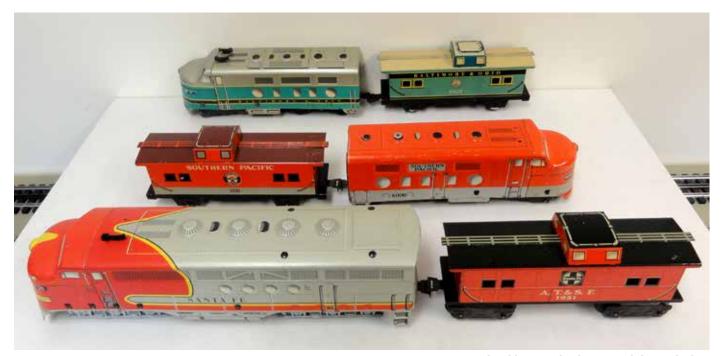

#### **COLLECTIBLE CLASSICS**

- 18 Lionel's No. 150 Telegraph Pole Set Get to know this overlooked trackside item from the 1940s. BY ROGER CARP
- **33** Early S gauge 4-4-2s are worth more than you think Comparing the values of Flyer Atlantics and Hudsons. BY GEORGE E. HOFFER