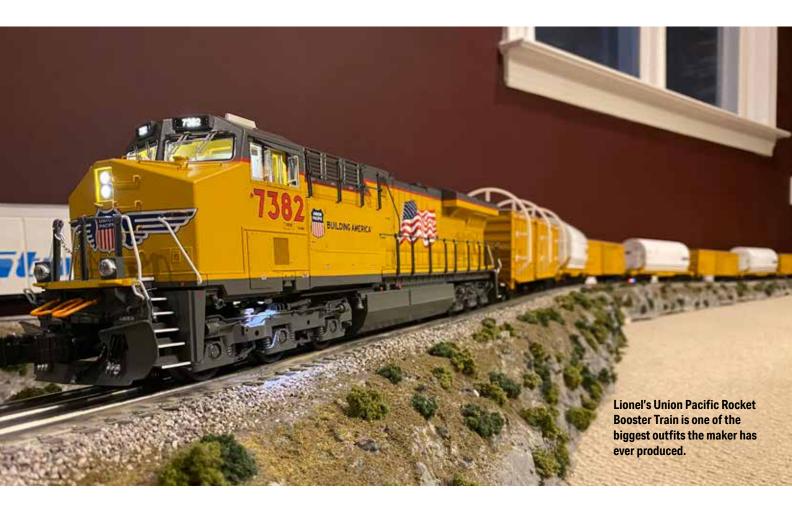

# CLASSIC TOY TO AND S GAUGE FOR THE OPERATOR AND COLLECTOR

**BLAST OFF!** Lionel's Union Pacific rocket booster train set p. 50