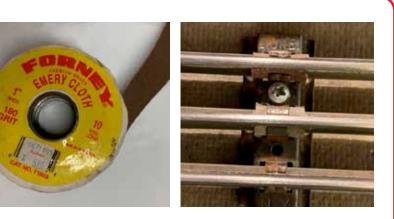

First, get yourself one of those crawlers that auto mechanics use to work underneath cars. I have two – a flat one and a stool – and both roll very nicely.

Second, pick up some of the new buildings and accessories from Menards and Woodland Scenics made with easy plug-in systems. No need for lockons or more transformer power. Good luck! – *Phil Angelo, Kankakee, Ill.* 

#### More ideas for crawling

I read "Seventy is not so good" by Lou Palumbo, in which he wrote about not being able to crawl under or on top of the layout anymore. I recently hit 72 and have no problem working under my railroad. I converted a small stool by adding casters on all four legs. I can roll it around under the table to do wiring.