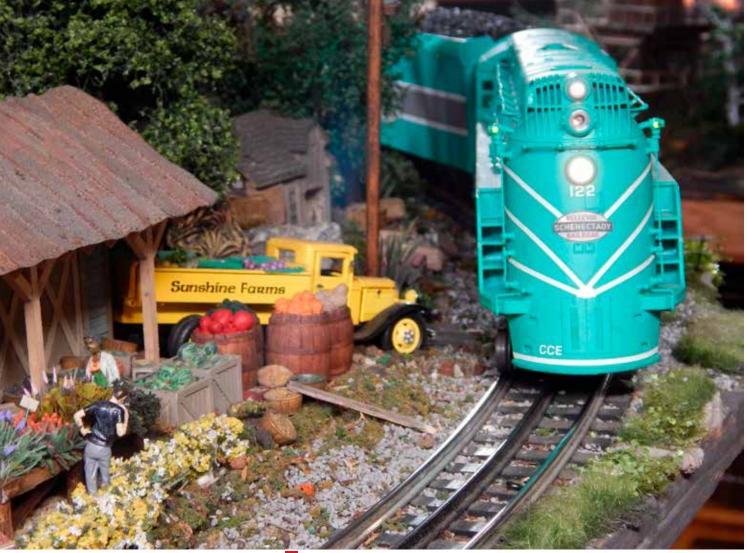

#### **COVER STORY**

Cover photo by the author

26 Traveling on the O gauge Bellevue & Schenectady RR Layout builder Don Klose says, "Real has always been my deal!" BY DON KLOSE