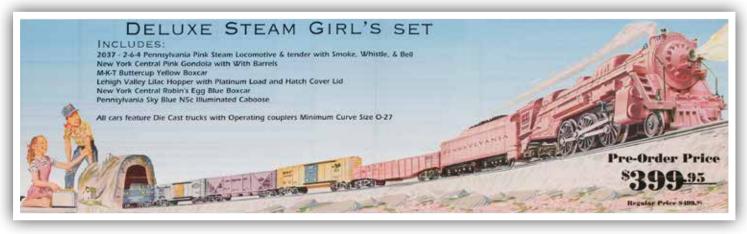

|

**Questions & answers** 

WITH JOSEPH L. MANIA & THE CTT STAFF



# Not whistling while she works

One family's Williams Girl's Train is too quiet



My grandparents kindly allow me to run their Williams reproduction of the Lady Lionel (Girl's Set) from the 1950s. Unfortunately, the whistle in the tender doesn't work well on certain pieces of the new tubular track installed on their O gauge home layout. Whenever I press the button to activate it, the sound either cuts off halfway, or it doesn't sound at all. We try to keep the track clean, too. – *Aaron Hanson, Conneaut, Ohio* 

A Look first at the power going to the whistle tender. If the wheels or other pickups are dirty or corroded, the power will cut in and out to the whistle circuit.

Then focus on the transformer, because it can affect how the whistle works. If the transformer whistle circuit is in proper working order, it should activate all the Williams Electric Trains was one