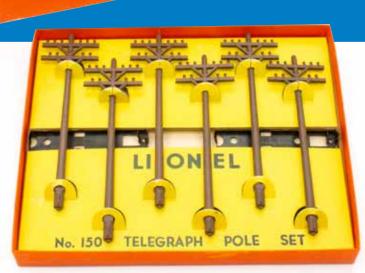

#### **COLLECTIBLE CLASSICS**

- 18 Lionel's No. 150 Telegraph Pole Set Get to know this overlooked trackside item from the 1940s. BY ROGER CARP
- **33** Early S gauge 4-4-2s are worth more than you think Comparing the values of Flyer Atlantics and Hudsons. BY GEORGE E. HOFFER