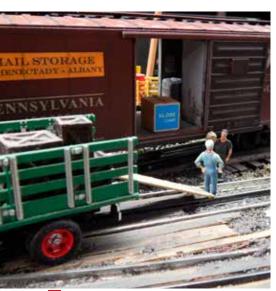

#### **COVER STORY**

Cover photo by the author

26 Traveling on the O gauge Bellevue & Schenectady RR Layout builder Don Klose says, "Real has always been my deal!" BY DON KLOSE