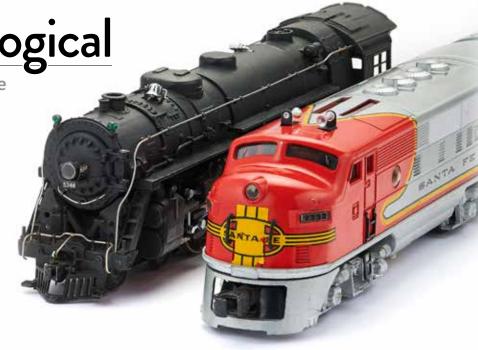

## Real is the deal spectacular scenery on this o gauge

A Standard gauge layout of destiny p.38

Colorful Marx 8-wheel Alco diesels p.42 The Milwaukee Special breaks new ground p.36

For more information and to order, visit MENARDS.COM/TRAINS