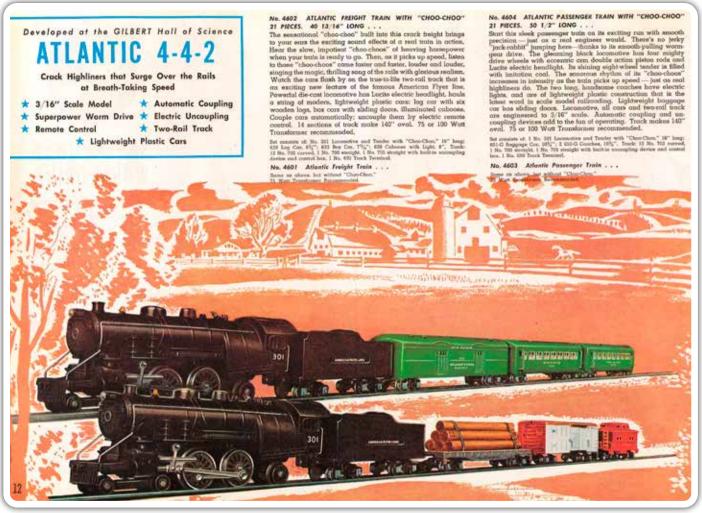

#### **COLLECTIBLE CLASSICS**

- 18 Lionel's No. 150 Telegraph Pole Set Get to know this overlooked trackside item from the 1940s. BY ROGER CARP
- **33** Early S gauge 4-4-2s are worth more than you think Comparing the values of Flyer Atlantics and Hudsons. BY GEORGE E. HOFFER