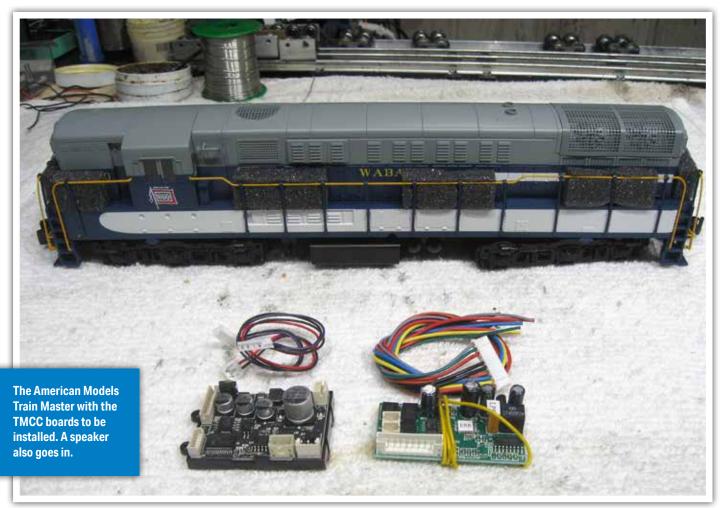

e work. Then I had AM ship a Wabash Train Master to him for conversion.

#### Doing the work

Ed gets the electronics for the conversions from 3rd Rail/Sunset Models Inc. in San

Ramon, Calif. (3rdrail.com/err-3rdrail/ index.html). The firm is licensed by Lionel to sell TMCC electronics, as Lionel no longer operates the Electric RR Company.

For my conversion Ed needed to install a Mini Commander II TMCC Board, a RailSounds Commander Sound Board, plus a speaker. The speaker is a very thin model because of the limited space; it's a Railmaster (railmasterhobbies.com) DS1240-BOX.

In addition, Ed had to install mounting brackets for the boards and mill down the motor mount to make room for the different boards.

The engine ordered was a DC Hi-Rail unit with no extras. Of course, this can be



done with an AM locomotive currently in someone's fleet, too.

#### **Much improved**

The features of the revised engine are bidirectional headlights, diesel sounds that increase with engine revolutions, crew and tower talk, and engine start-up and shutdown. It does not have many of the features a Legacy board would have, and, unfortunately for me, Lionel doesn't sell those boards or license them.

Many of you reading this will be able to accomplish this conversion yourself. All the necessary components are available through 3rd Rail, along with the manuals from Electric RR Company products. I'm good with the American Flyer of the 1950s, but today's toy train technology is beyond what I will attempt.

I've also been considering having a postwar A.C. Gilbert steam engine converted to TMC