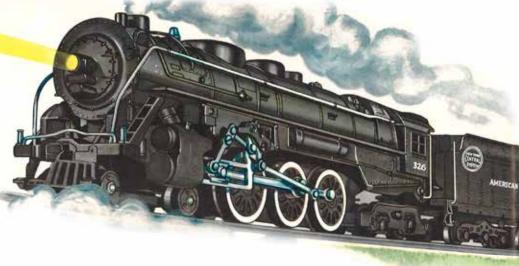

#### **COLLECTIBLE CLASSICS**

- 18 Lionel's No. 150 Telegraph Pole Set Get to know this overlooked trackside item from the 1940s. BY ROGER CARP
- **33** Early S gauge 4-4-2s are worth more than you think Comparing the values of Flyer Atlantics and Hudsons. BY GEORGE E. HOFFER