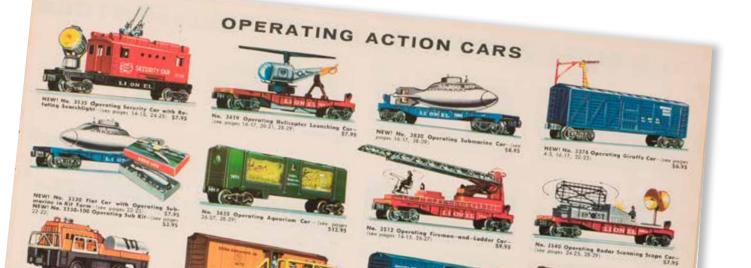

# 46 Lionel's submarine cars rise to the surface

Naval vessels influenced the postwar line. BY JOSEPH LECHNER & CHRIS PALMER