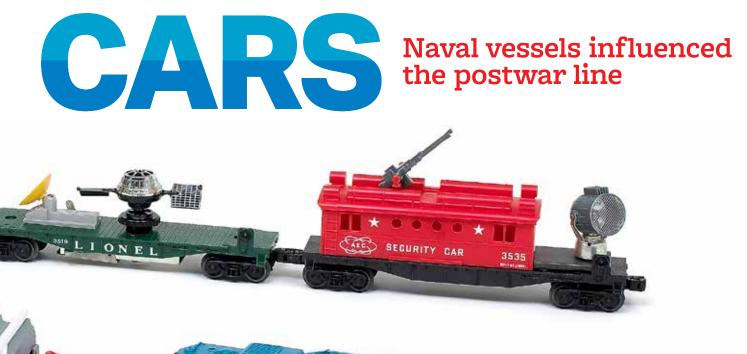

# 46 Lionel's submarine cars rise to the surface

Naval vessels influenced the postwar line. BY JOSEPH LECHNER & CHRIS PALMER