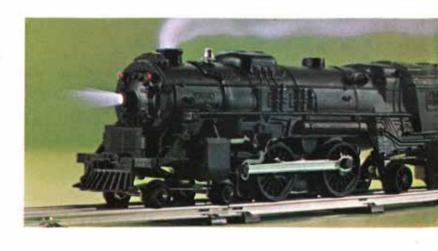

#### **COLLECTIBLE CLASSICS**

- 18 Lionel's No. 150 Telegraph Pole Set Get to know this overlooked trackside item from the 1940s. BY ROGER CARP
- **33** Early S gauge 4-4-2s are worth more than you think Comparing the values of Flyer Atlantics and Hudsons. BY GEORGE E. HOFFER