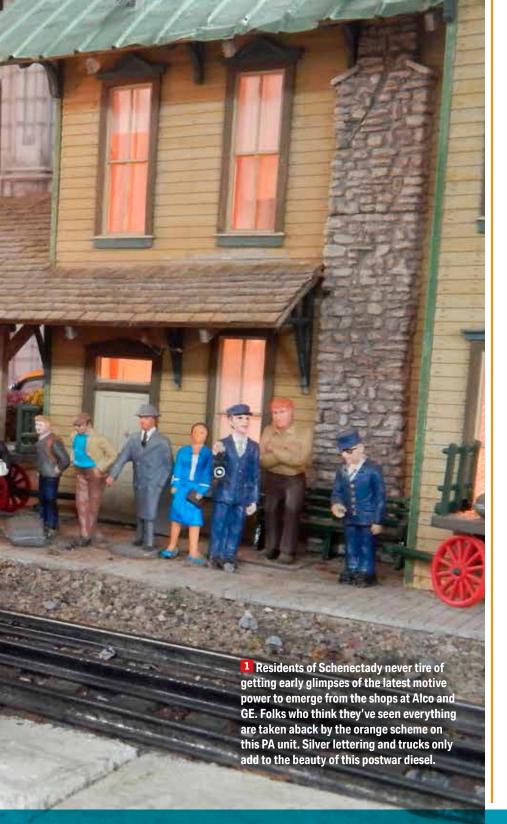

#### **COVER STORY**

Cover photo by the author

26 Traveling on the O gauge Bellevue & Schenectady RR Layout builder Don Klose says, "Real has always been my deal!" BY DON KLOSE