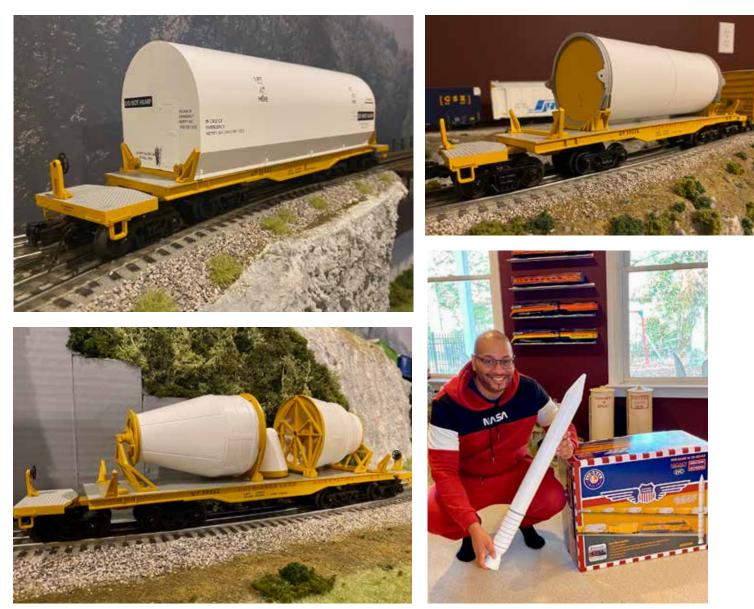

# CLASSIC TOY TO AND S GAUGE FOR THE OPERATOR AND COLLECTOR

**BLAST OFF!** Lionel's Union Pacific rocket booster train set p. 50