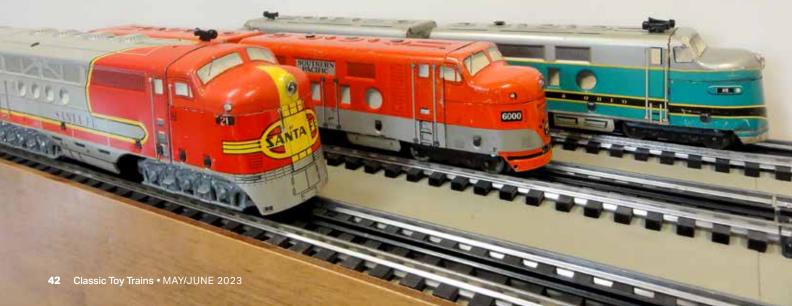

#### 42 Marx eight-wheel lithographed diesels

These colorful O gauge beauties mirrored real railroading. BY ROBERT WENDT