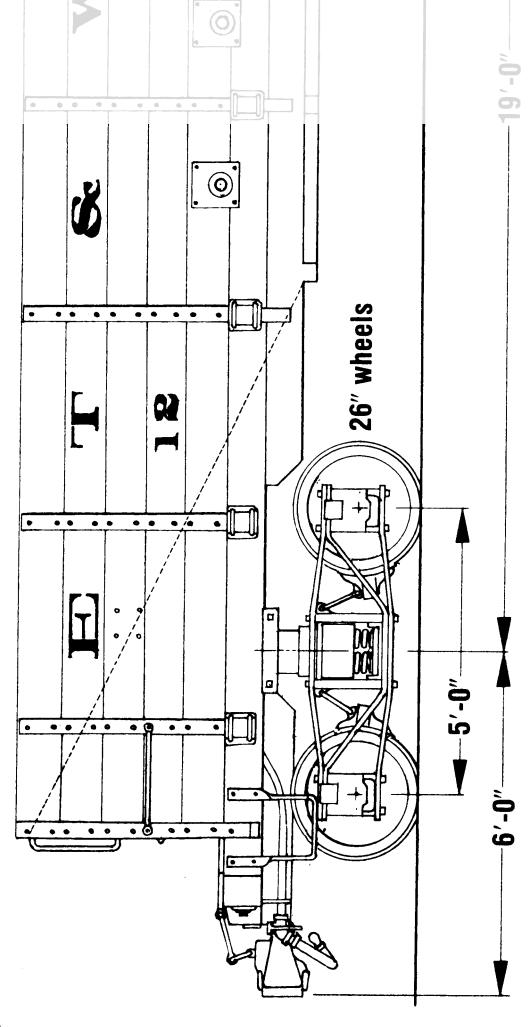

Scratchbuilding wooden hoppers in 1:20.3 scale



Prototype photo

n the December 2012 and February 2013 issues of *Garden Railways*, Bruce Chandler describes in detail how to scratchbuild an ET&WNC wooden hopper car. As a bonus for subscribers, we have scanned in prototype drawings and a prototype photo from the July 1981 issue of *Model Railroader*.

© Garden Railways and Model Railroader. These drawings may be reproduced by individual modelers for their own personal use. Copying for any commercial use or for distribution is prohibited without written consent from the publisher.



These drawings are full size for 1:20.3 scale.





Garden RAILWAYS. MAGAZINE