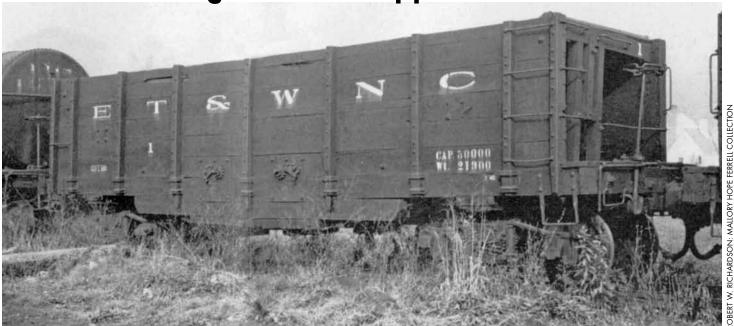

Scratchbuilding wooden hoppers in 1:20.3 scale

Prototype photo

n the December 2012 and February 2013 issues of *Garden Railways*, Bruce Chandler describes in detail how to scratchbuild an ET&WNC wooden hopper car. As a bonus for subscribers, we have scanned in prototype drawings and a prototype photo from the July 1981 issue of *Model Railroader*.