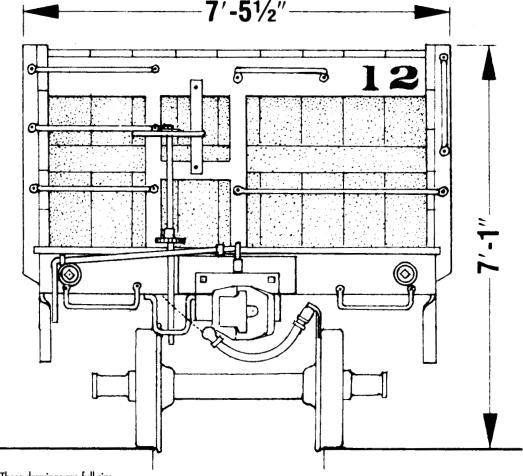

Scratchbuilding wooden hoppers in 1:20.3 scale



Prototype photo

n the December 2012 and February 2013 issues of *Garden Railways*, Bruce Chandler describes in detail how to scratchbuild an ET&WNC wooden hopper car. As a bonus for subscribers, we have scanned in prototype drawings and a prototype photo from the July 1981 issue of *Model Railroader*.

© Garden Railways and Model Railroader. These drawings may be reproduced by individual modelers for their own personal use. Copying for any commercial use or for distribution is prohibited without written consent from the publisher.



These drawings are full size for 1:20.3 scale.





Garden RAILWAYS. MAGAZINE