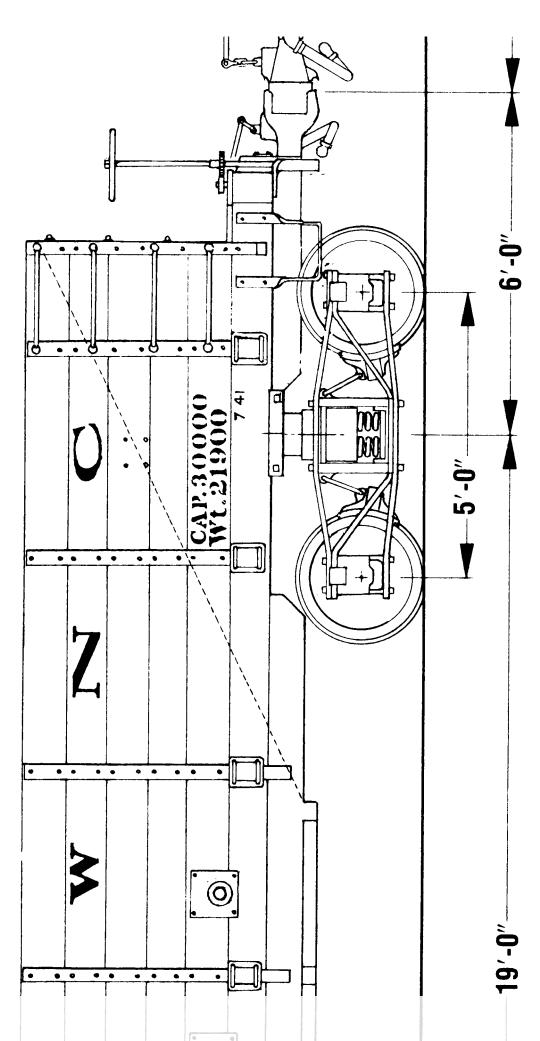

Scratchbuilding wooden hoppers in 1:20.3 scale



Prototype photo

n the December 2012 and February 2013 issues of *Garden Railways*, Bruce Chandler describes in detail how to scratchbuild an ET&WNC wooden hopper car. As a bonus for subscribers, we have scanned in prototype drawings and a prototype photo from the July 1981 issue of *Model Railroader*.

© Garden Railways and Model Railroader. These drawings may be reproduced by individual modelers for their own personal use. Copying for any commercial use or for distribution is prohibited without written consent from the publisher.



These drawings are full size for 1:20.3 scale.





Garden RAILWAYS. MAGAZINE