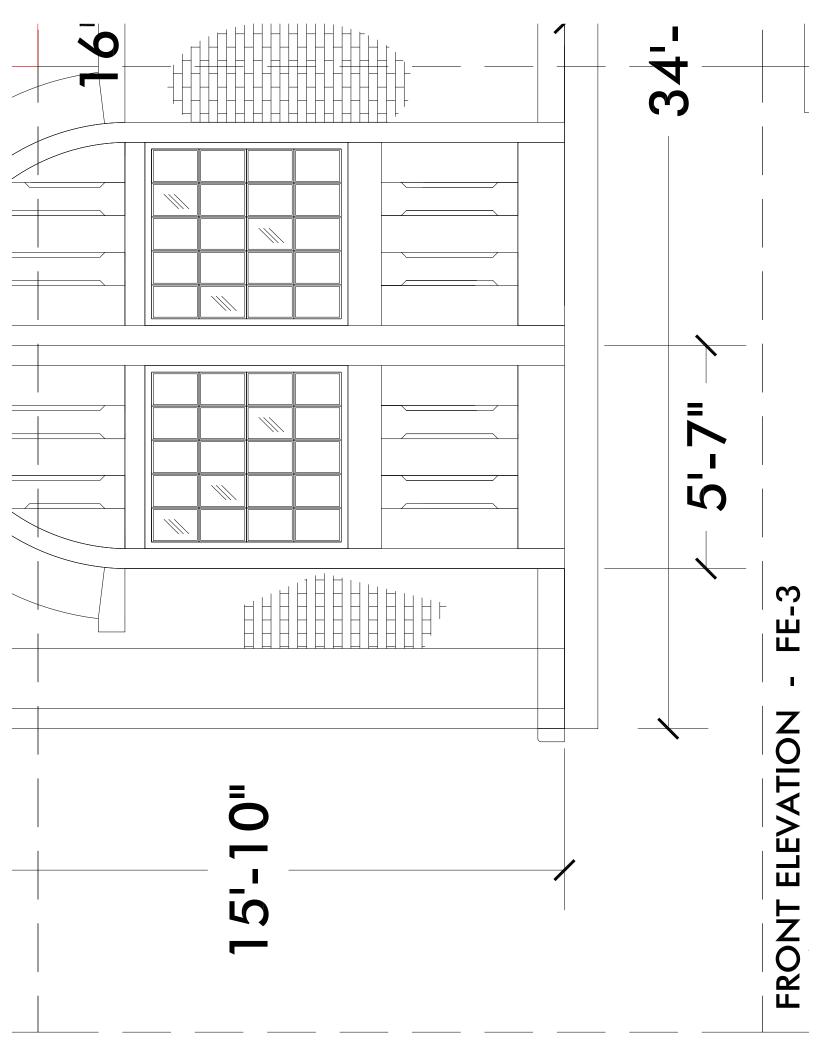

nginehouses come in all shapes and sizes, from massive, multi-stall roundhouses to single-stall sheds that are little more than a roof supported on spindly wooden columns. Here we have a small but substantial two-stall enginehouse made of brick. The prototype was part of the Lehigh Valley Railroad's facilities at Mauch Chunk, Pennsylvania. The structure is typical of those built in the mid 1880s. Many lasted well into the 20th century and a few survive today.

Steve Terry has taken the liberty of adding a lean-to shed to one side of the enginehouse. This is an optional feature that can be modeled or not, as the hobbyist sees fit. The plans for this structure originally appeared in the January 1947 issue of *Model Railroader* magazine.