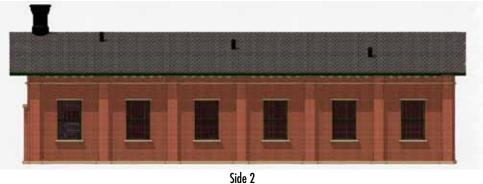

nginehouses come in all shapes and sizes, from massive, multi-stall roundhouses to single-stall sheds that are little more than a roof supported on spindly wooden columns. Here we have a small but substantial two-stall enginehouse made of brick. The prototype was part of the Lehigh Valley Railroad's facilities at Mauch Chunk, Pennsylvania. The structure is typical of those built in the mid 1880s. Many lasted well into the 20th century and a few survive today.

## SIDE 1 ELEV - S1E-2

| SIDE 2 ELEV - S2E-3 |  |  |
|---------------------|--|--|
|                     |  |  |