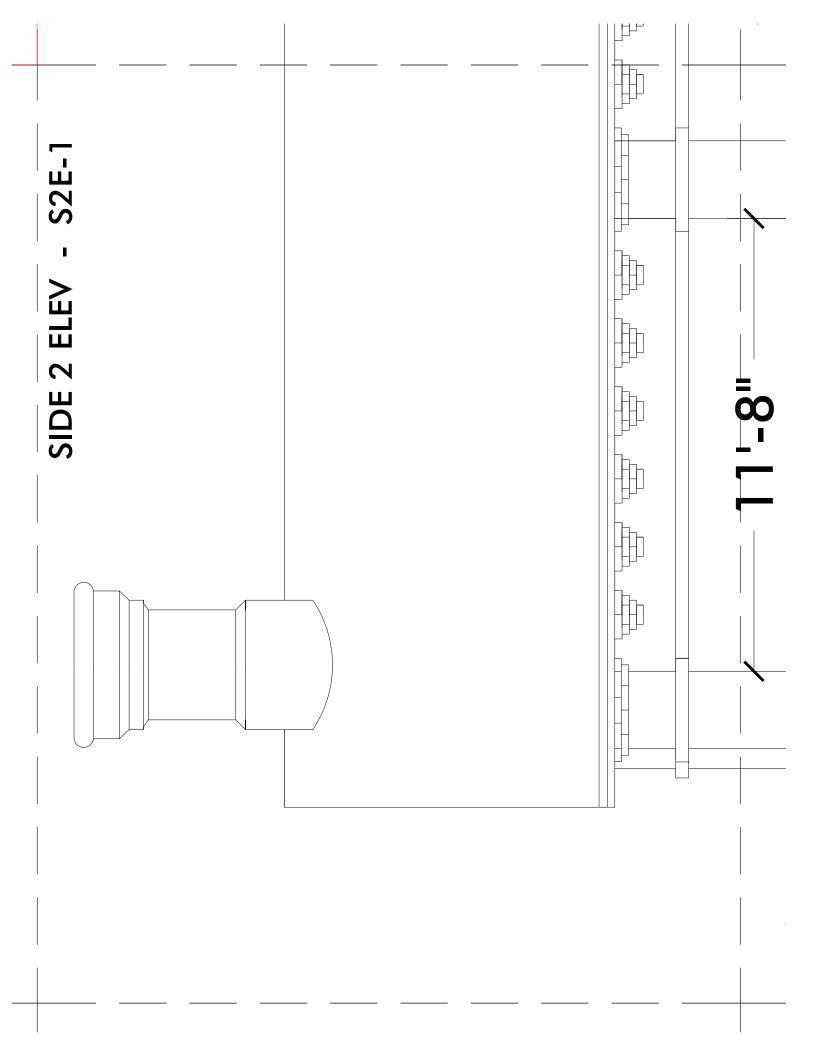

nginehouses come in all shapes and sizes, from massive, multi-stall roundhouses to single-stall sheds that are little more than a roof supported on spindly wooden columns. Here we have a small but substantial two-stall enginehouse made of brick. The prototype was part of the Lehigh Valley Railroad's facilities at Mauch Chunk, Pennsylvania. The structure is typical of those built in the mid 1880s. Many lasted well into the 20th century and a few survive today.

Steve Terry has taken the liberty of adding a lean-to shed to one side of the enginehouse. This is an optional feature that can be modeled or not, as the hobbyist sees fit. The plans for this structure originally appeared in the January 1947 issue of *Model Railroader* magazine.