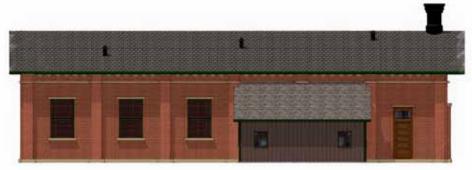

nginehouses come in all shapes and sizes, from massive, multi-stall roundhouses to single-stall sheds that are little more than a roof supported on spindly wooden columns. Here we have a small but substantial two-stall enginehouse made of brick. The prototype was part of the Lehigh Valley Railroad's facilities at Mauch Chunk, Pennsylvania. The structure is typical of those built in the mid 1880s. Many lasted well into the 20th century and a few survive today.

Steve Terry has taken the liberty of adding a lean-to shed to one side of the enginehouse. This is an optional feature that can be modeled or not, as the hobbyist sees fit. The plans for this structure originally appeared in the January 1947 issue of *Model Railroader* magazine.