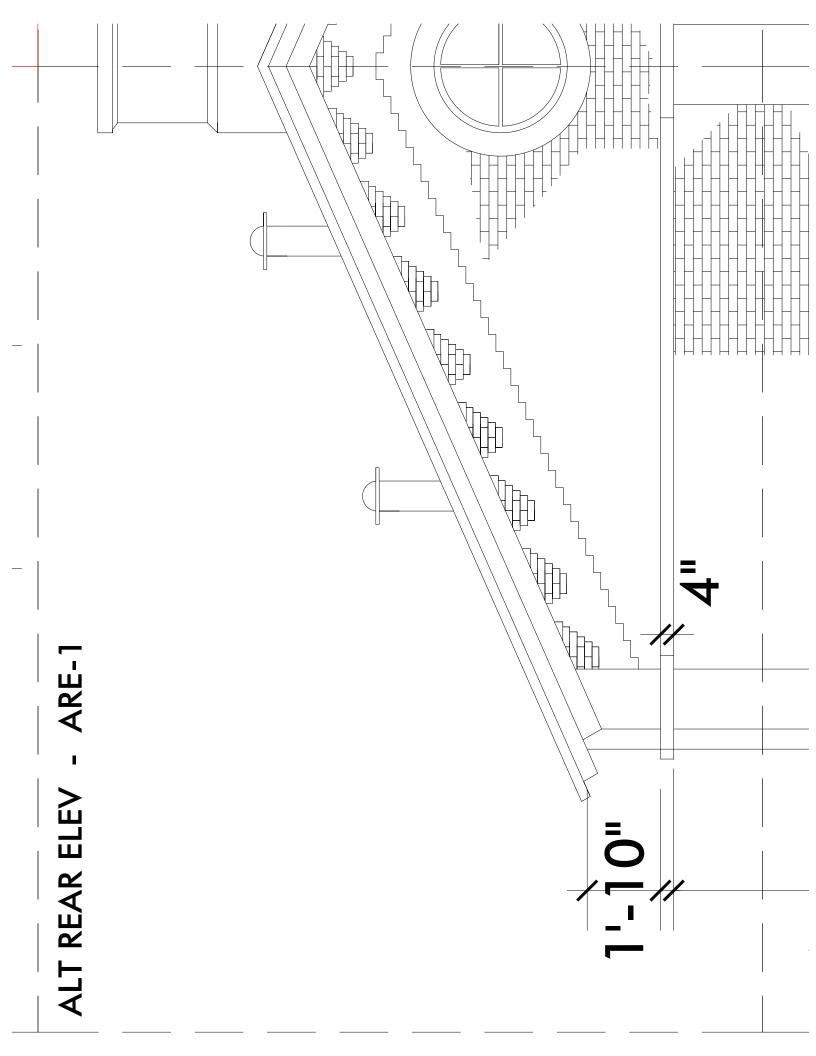

Steve Terry has taken the liberty of adding a lean-to shed to one side of the enginehouse. This is an optional feature that can be modeled or not, as the hobbyist sees fit. The plans for this structure originally appeared in the January 1947 issue of *Model Railroader* magazine.

## How to assemble the drawings

Side view with shed

ALT REAR ELEV - ARE-4