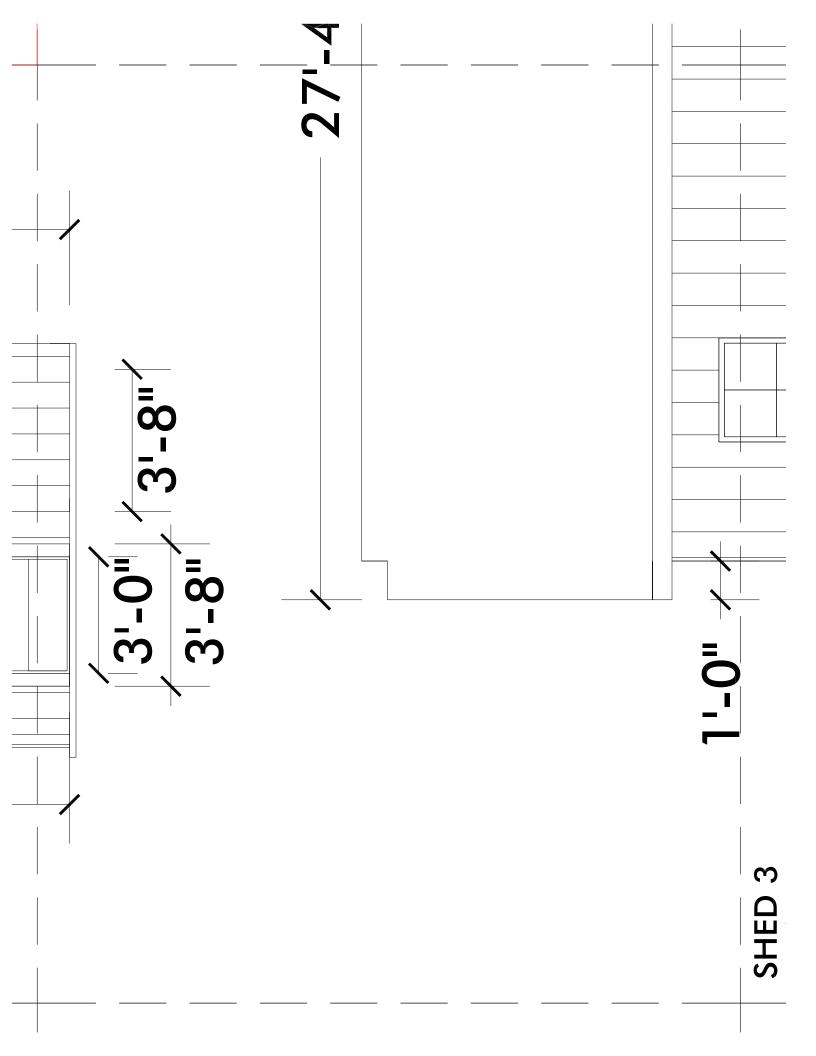

Steve Terry's blog

Steve Terry, who does these drawings for *Garden Railways*, has his own blog, much of which has to do with his beautiful work. Check it out: <a href="http://tripptee.blogspot.com/">http://tripptee.blogspot.com/</a>

## Are you working in a different scale?

If you're not working in 1:29 scale, print the drawings out at the percentage given below for your scale.

| 1:32 scale   | 91%  |
|--------------|------|
| 1:24 scale   | 121% |
| 1:22.5 scale | 129% |
| 1:20.3 scale | 143% |
| 1:19 scale   | 153% |
| 1:13.7 scale | 212% |





## How to assemble the drawings













Side view with shed

















ALT REAR ELEV - ARE-4



## SIDE 1 ELEV - S1E-2















| SIDE 2 ELEV - S2E-3 |  |  |
|---------------------|--|--|
|                     |  |  |