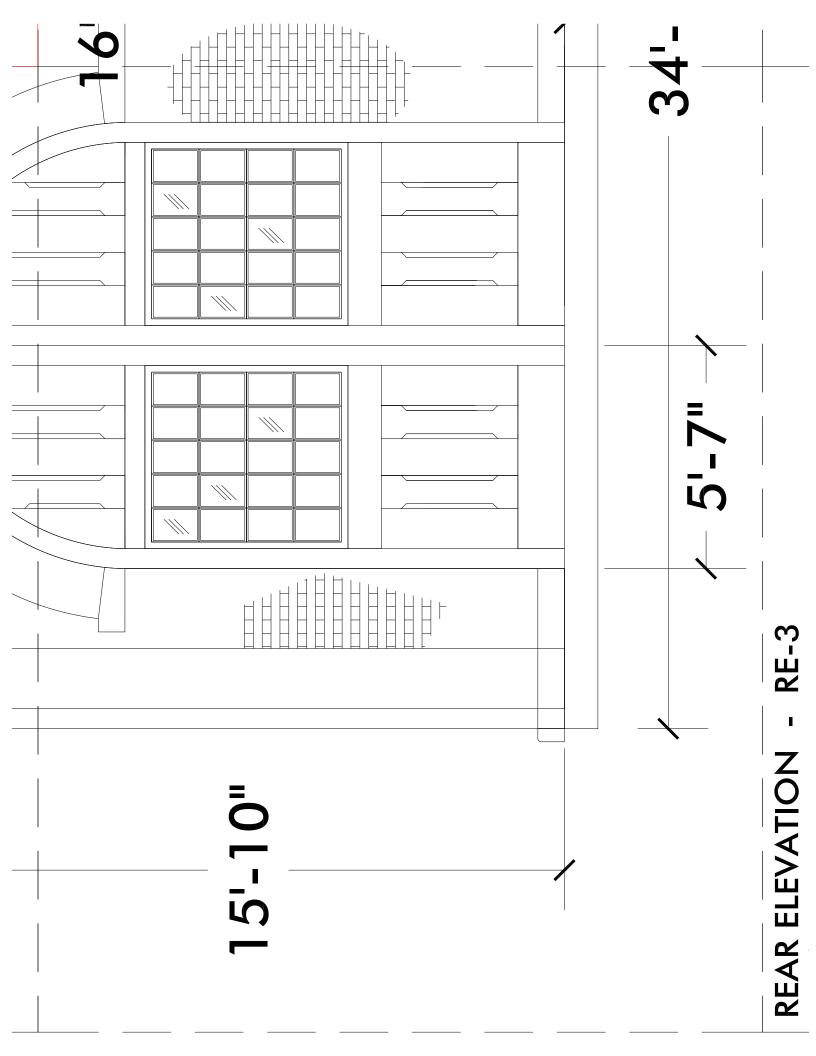

nginehouses come in all shapes and sizes, from massive, multi-stall roundhouses to single-stall sheds that are little more than a roof supported on spindly wooden columns. Here we have a small but substantial two-stall enginehouse made of brick. The prototype was part of the Lehigh Valley Railroad's facilities at Mauch Chunk, Pennsylvania. The structure is typical of those built in the mid 1880s. Many lasted well into the 20th century and a few survive today.

Steve Terry has taken the liberty of adding a lean-to shed to one side of the enginehouse. This is an optional feature that can be modeled or not, as the hobbyist sees fit. The plans for this structure originally appeared in the January 1947 issue of *Model Railroader* magazine.