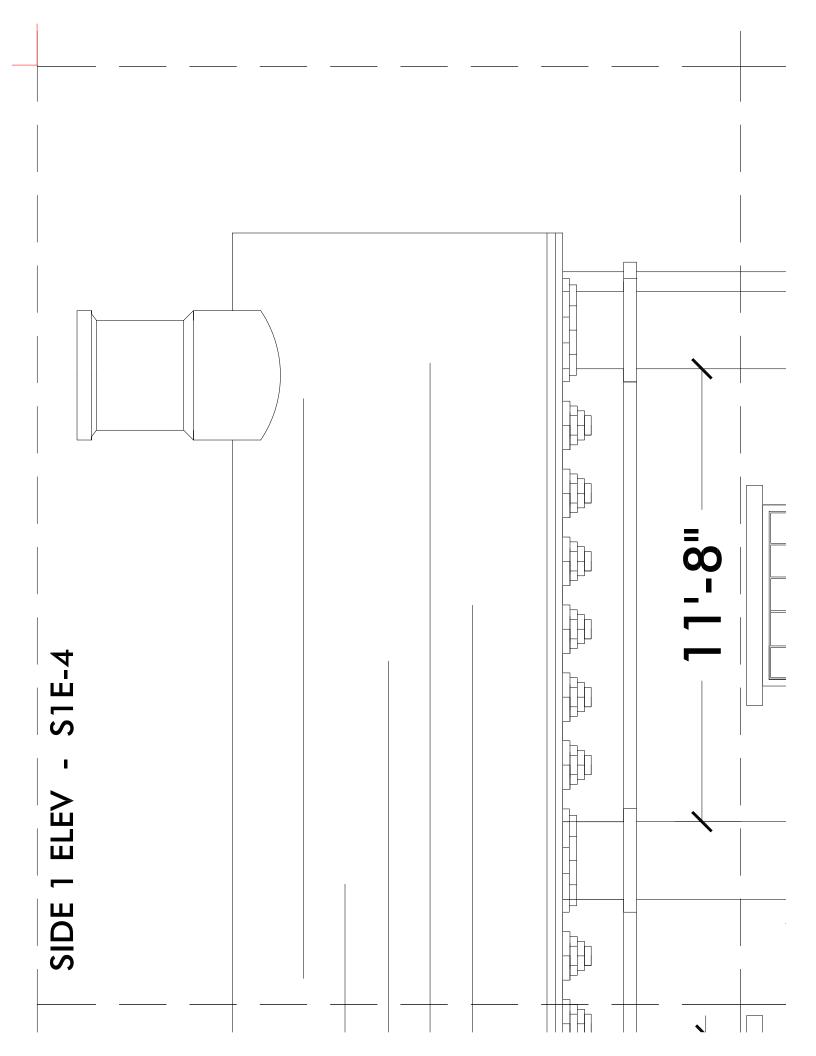

nginehouses come in all shapes and sizes, from massive, multi-stall roundhouses to single-stall sheds that are little more than a roof supported on spindly wooden columns. Here we have a small but substantial two-stall enginehouse made of brick. The prototype was part of the Lehigh Valley Railroad's facilities at Mauch Chunk, Pennsylvania. The structure is typical of those built in the mid 1880s. Many lasted well into the 20th century and a few survive today.

Steve Terry has taken the liberty of adding a lean-to shed to one side of the enginehouse. This is an optional feature that can be modeled or not, as the hobbyist sees fit. The plans for this structure originally appeared in the January 1947 issue of *Model Railroader* magazine.