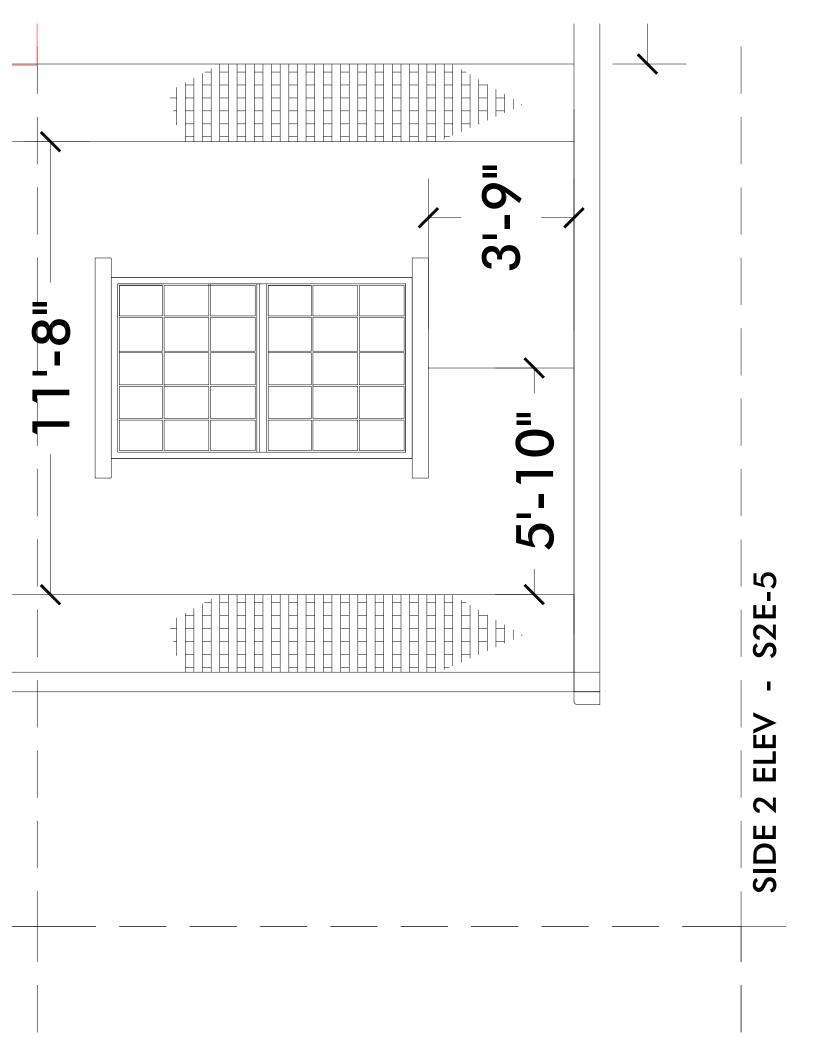

nginehouses come in all shapes and sizes, from massive, multi-stall roundhouses to single-stall sheds that are little more than a roof supported on spindly wooden columns. Here we have a small but substantial two-stall enginehouse made of brick. The prototype was part of the Lehigh Valley Railroad's facilities at Mauch Chunk, Pennsylvania. The structure is typical of those built in the mid 1880s. Many lasted well into the 20th century and a few survive today.

Steve Terry has taken the liberty of adding a lean-to shed to one side of the enginehouse. This is an optional feature that can be modeled or not, as the hobbyist sees fit. The plans for this structure originally appeared in the January 1947 issue of *Model Railroader* magazine.