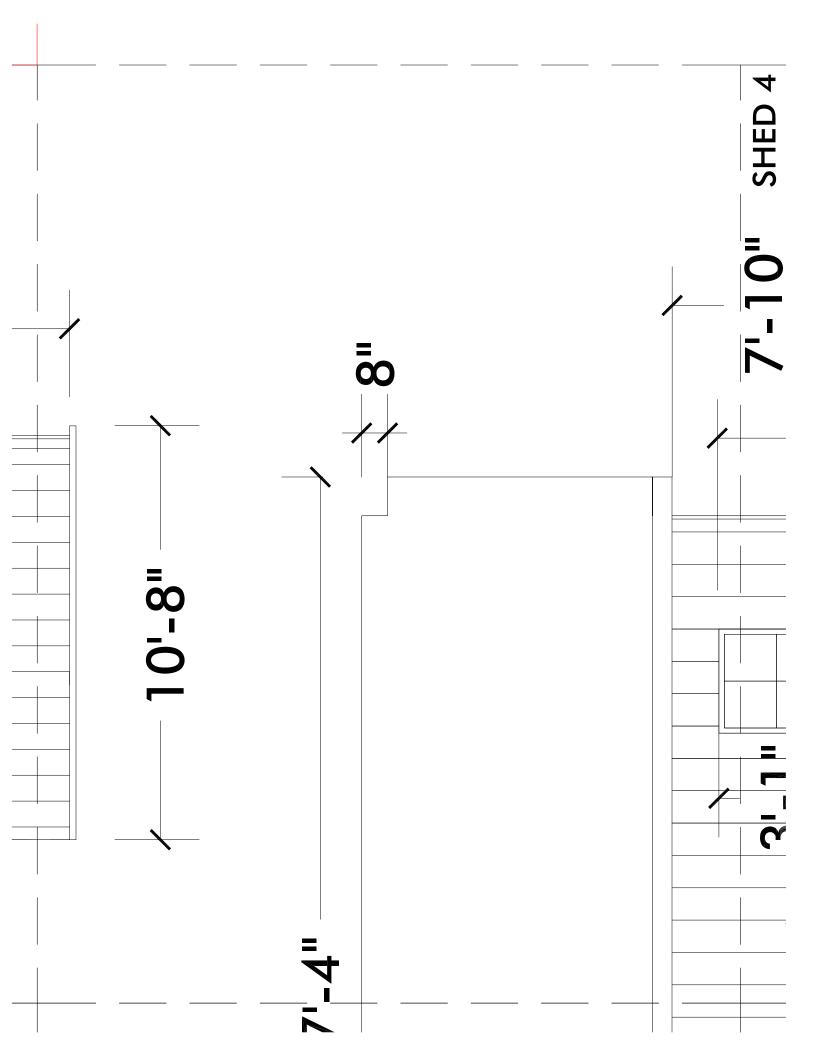

eve Terry's blog

Steve Terry, who does these drawings for *Garden Railways*, has his own blog, much of which has to do with his beautiful work. Check it out: <a href="http://tripptee.blogspot.com/">http://tripptee.blogspot.com/</a>

## Are you working in a different scale?

If you're not working in 1:29 scale, print the drawings out at the percentage given below for your scale.

| 1:32 scale   | 91%  |
|--------------|------|
| 1:24 scale   | 121% |
| 1:22.5 scale | 129% |
| 1:20.3 scale | 143% |
| 1:19 scale   | 153% |
| 1:13.7 scale | 212% |





## How to assemble the drawings













Side view with shed

















ALT REAR ELEV - ARE-4



## SIDE 1 ELEV - S1E-2















| SIDE 2 ELEV - S2E-3 |  |  |
|---------------------|--|--|
|                     |  |  |