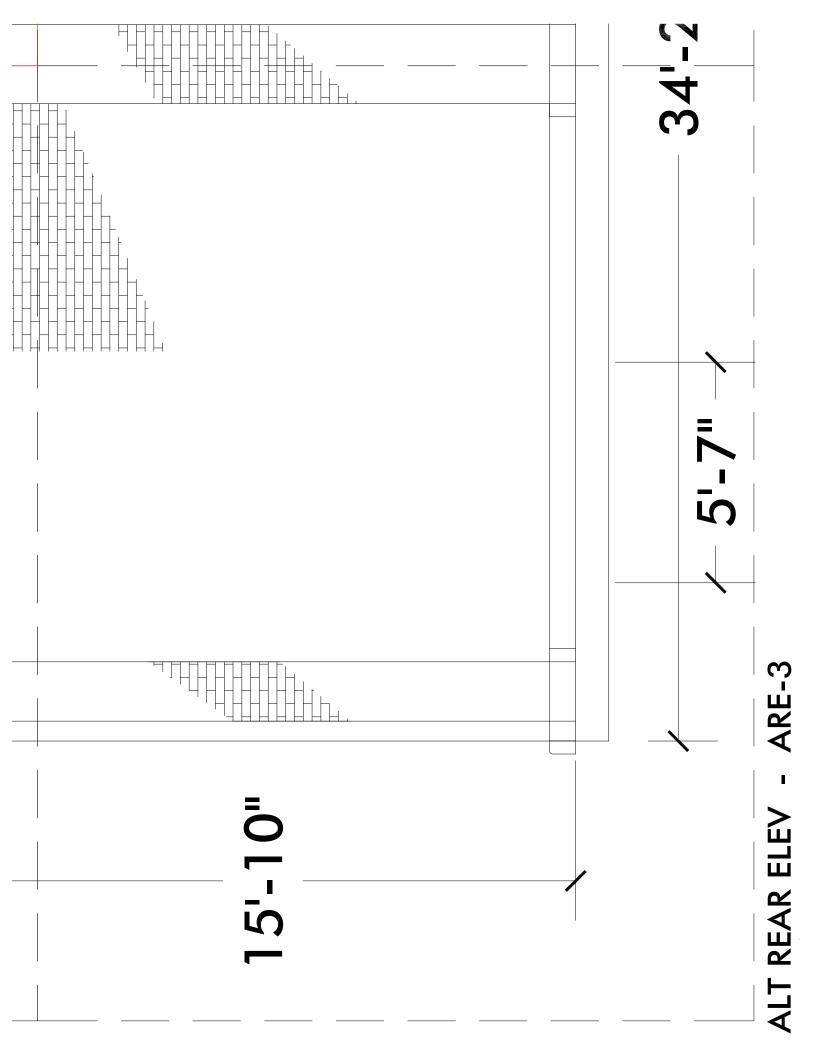

nginehouses come in all shapes and sizes, from massive, multi-stall roundhouses to single-stall sheds that are little more than a roof supported on spindly wooden columns. Here we have a small but substantial two-stall enginehouse made of brick. The prototype was part of the Lehigh Valley Railroad's facilities at Mauch Chunk, Pennsylvania. The structure is typical of those built in the mid 1880s. Many lasted well into the 20th century and a few survive today.

## How to assemble the drawings

Side view with shed

ALT REAR ELEV - ARE-4