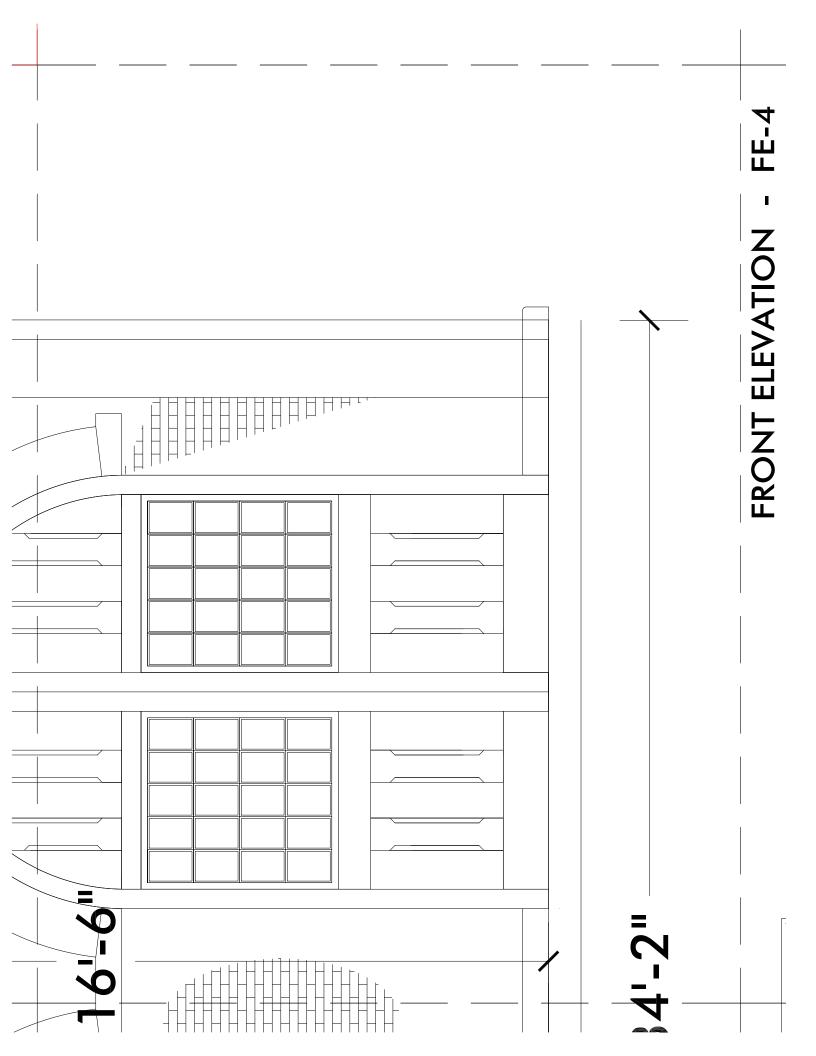

nginehouses come in all shapes and sizes, from massive, multi-stall roundhouses to single-stall sheds that are little more than a roof supported on spindly wooden columns. Here we have a small but substantial two-stall enginehouse made of brick. The prototype was part of the Lehigh Valley Railroad's facilities at Mauch Chunk, Pennsylvania. The structure is typical of those built in the mid 1880s. Many lasted well into the 20th century and a few survive today.

Steve Terry has taken the liberty of adding a lean-to shed to one side of the enginehouse. This is an optional feature that can be modeled or not, as the hobbyist sees fit. The plans for this structure originally appeared in the January 1947 issue of *Model Railroader* magazine.