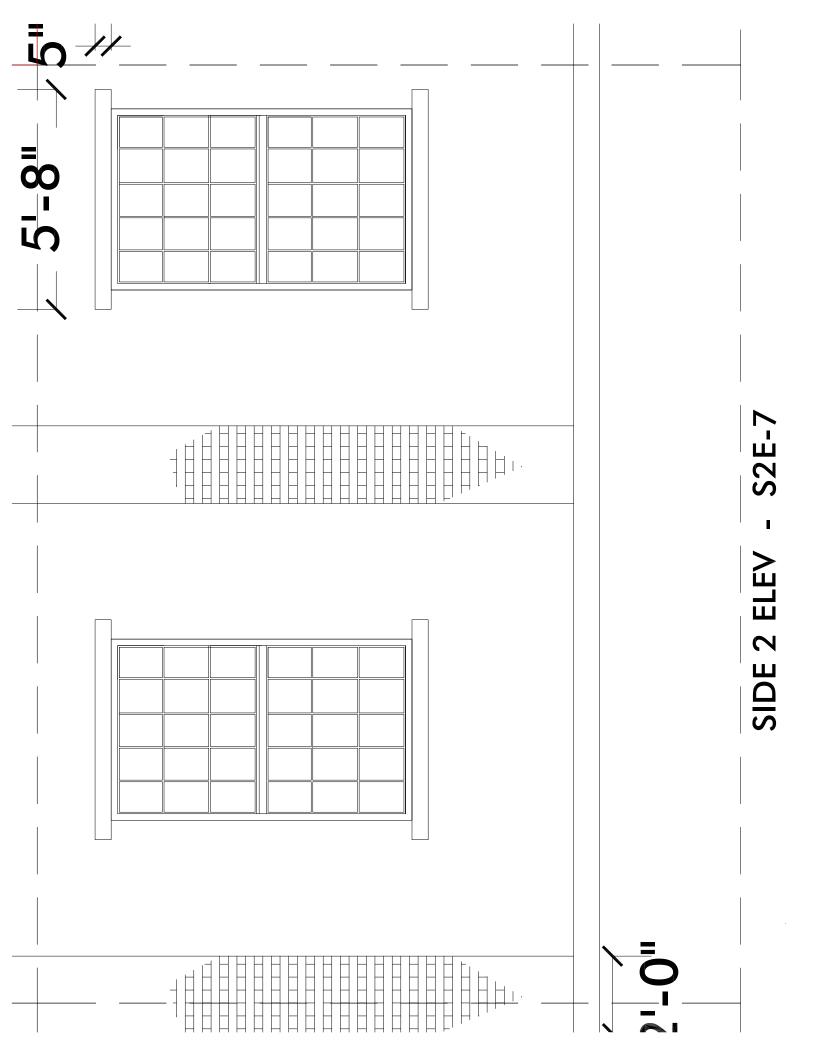

nginehouses come in all shapes and sizes, from massive, multi-stall roundhouses to single-stall sheds that are little more than a roof supported on spindly wooden columns. Here we have a small but substantial two-stall enginehouse made of brick. The prototype was part of the Lehigh Valley Railroad's facilities at Mauch Chunk, Pennsylvania. The structure is typical of those built in the mid 1880s. Many lasted well into the 20th century and a few survive today.

Steve Terry has taken the liberty of adding a lean-to shed to one side of the enginehouse. This is an optional feature that can be modeled or not, as the hobbyist sees fit. The plans for this structure originally appeared in the January 1947 issue of *Model Railroader* magazine.