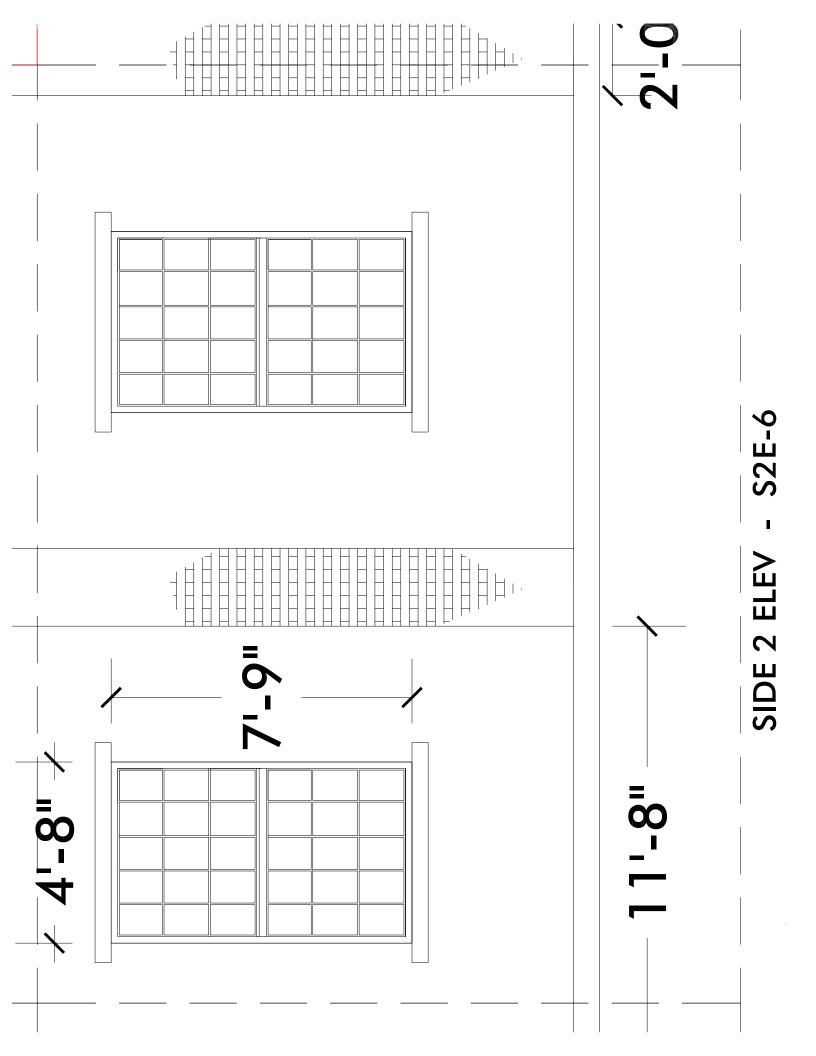

nginehouses come in all shapes and sizes, from massive, multi-stall roundhouses to single-stall sheds that are little more than a roof supported on spindly wooden columns. Here we have a small but substantial two-stall enginehouse made of brick. The prototype was part of the Lehigh Valley Railroad's facilities at Mauch Chunk, Pennsylvania. The structure is typical of those built in the mid 1880s. Many lasted well into the 20th century and a few survive today.

Steve Terry has taken the liberty of adding a lean-to shed to one side of the enginehouse. This is an optional feature that can be modeled or not, as the hobbyist sees fit. The plans for this structure originally appeared in the January 1947 issue of *Model Railroader* magazine.