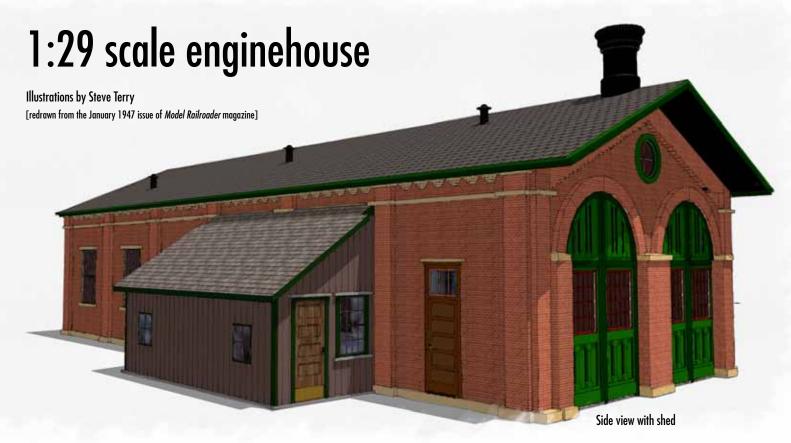

nginehouses come in all shapes and sizes, from massive, multi-stall roundhouses to single-stall sheds that are little more than a roof supported on spindly wooden columns. Here we have a small but substantial two-stall enginehouse made of brick. The prototype was part of the Lehigh Valley Railroad's facilities at Mauch Chunk, Pennsylvania. The structure is typical of those built in the mid 1880s. Many lasted well into the 20th century and a few survive today.

Steve Terry has taken the liberty of adding a lean-to shed to one side of the enginehouse. This is an optional feature that can be modeled or not, as the hobbyist sees fit. The plans for this structure originally appeared in the January 1947 issue of *Model Railroader* magazine.