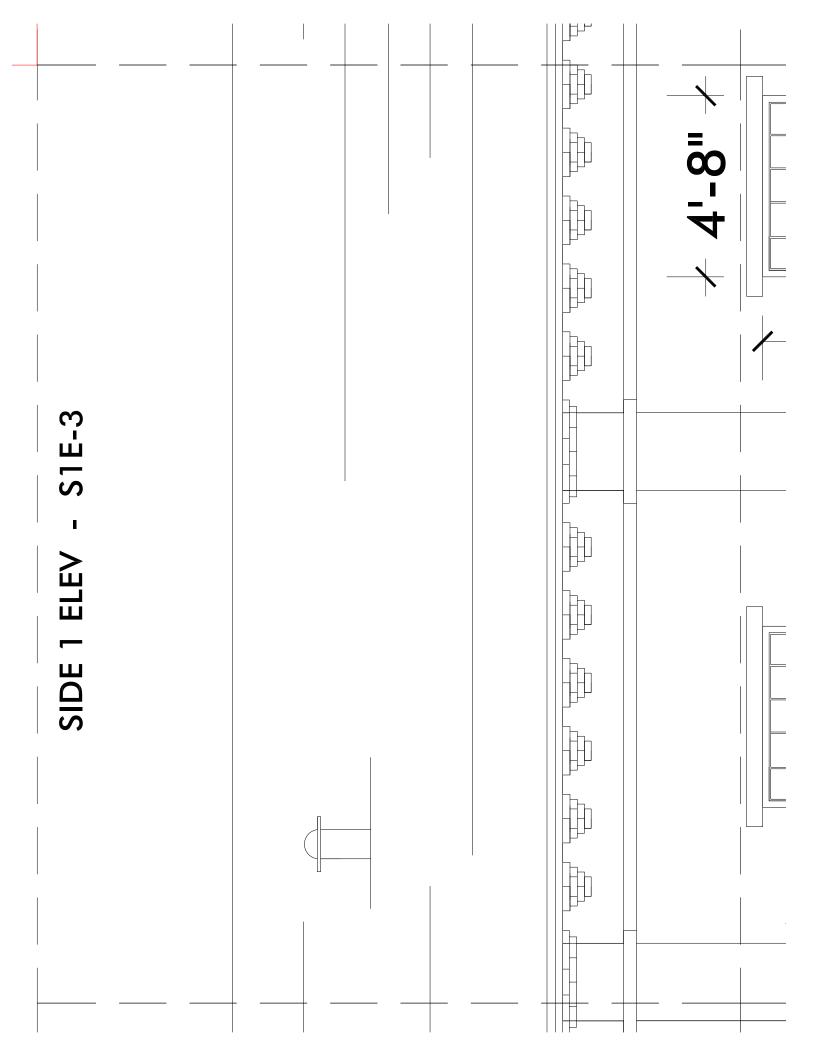

nginehouses come in all shapes and sizes, from massive, multi-stall roundhouses to single-stall sheds that are little more than a roof supported on spindly wooden columns. Here we have a small but substantial two-stall enginehouse made of brick. The prototype was part of the Lehigh Valley Railroad's facilities at Mauch Chunk, Pennsylvania. The structure is typical of those built in the mid 1880s. Many lasted well into the 20th century and a few survive today.

Steve Terry has taken the liberty of adding a lean-to shed to one side of the enginehouse. This is an optional feature that can be modeled or not, as the hobbyist sees fit. The plans for this structure originally appeared in the January 1947 issue of *Model Railroader* magazine.