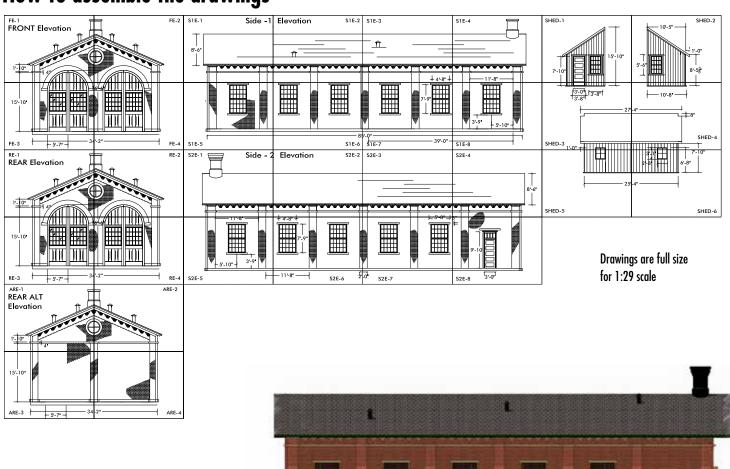

## How to assemble the drawings

Side view with shed

ALT REAR ELEV - ARE-4

## SIDE 1 ELEV - S1E-2

| SIDE 2 ELEV - S2E-3 |  |  |
|---------------------|--|--|
|                     |  |  |