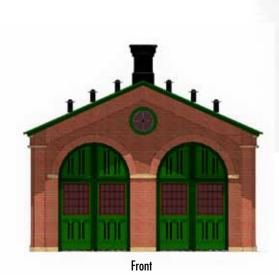

nginehouses come in all shapes and sizes, from massive, multi-stall roundhouses to single-stall sheds that are little more than a roof supported on spindly wooden columns. Here we have a small but substantial two-stall enginehouse made of brick. The prototype was part of the Lehigh Valley Railroad's facilities at Mauch Chunk, Pennsylvania. The structure is typical of those built in the mid 1880s. Many lasted well into the 20th century and a few survive today.

Steve Terry has taken the liberty of adding a lean-to shed to one side of the enginehouse. This is an optional feature that can be modeled or not, as the hobbyist sees fit. The plans for this structure originally appeared in the January 1947 issue of *Model Railroader* magazine.