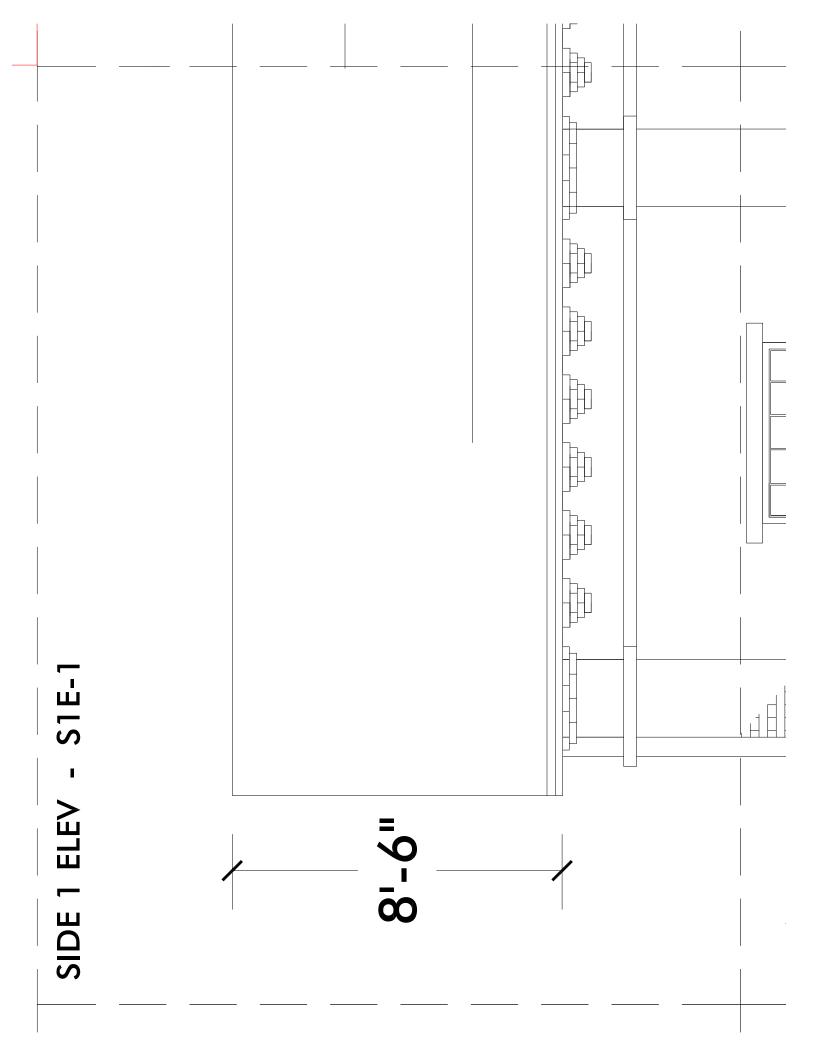

nginehouses come in all shapes and sizes, from massive, multi-stall roundhouses to single-stall sheds that are little more than a roof supported on spindly wooden columns. Here we have a small but substantial two-stall enginehouse made of brick. The prototype was part of the Lehigh Valley Railroad's facilities at Mauch Chunk, Pennsylvania. The structure is typical of those built in the mid 1880s. Many lasted well into the 20th century and a few survive today.

Steve Terry has taken the liberty of adding a lean-to shed to one side of the enginehouse. This is an optional feature that can be modeled or not, as the hobbyist sees fit. The plans for this structure originally appeared in the January 1947 issue of *Model Railroader* magazine.