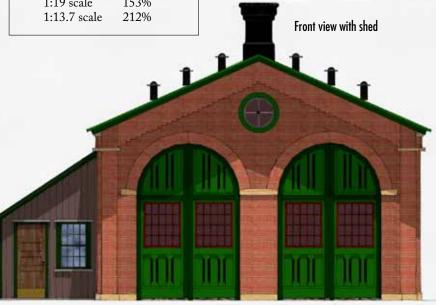

nginehouses come in all shapes and sizes, from massive, multi-stall roundhouses to single-stall sheds that are little more than a roof supported on spindly wooden columns. Here we have a small but substantial two-stall enginehouse made of brick. The prototype was part of the Lehigh Valley Railroad's facilities at Mauch Chunk, Pennsylvania. The structure is typical of those built in the mid 1880s. Many lasted well into the 20th century and a few survive today.

Steve Terry has taken the liberty of adding a lean-to shed to one side of the enginehouse. This is an optional feature that can be modeled or not, as the hobbyist sees fit. The plans for this structure originally appeared in the January 1947 issue of *Model Railroader* magazine.

## Are you working in a different scale?

If you're not working in 1:29 scale, print the drawings out at the percentage given below for your scale.

| 1:32 scale   | 91%  |
|--------------|------|
| 1:24 scale   | 121% |
| 1:22.5 scale | 129% |
| 1:20.3 scale | 143% |
| 1:19 scale   | 153% |
| 1:13.7 scale | 212% |